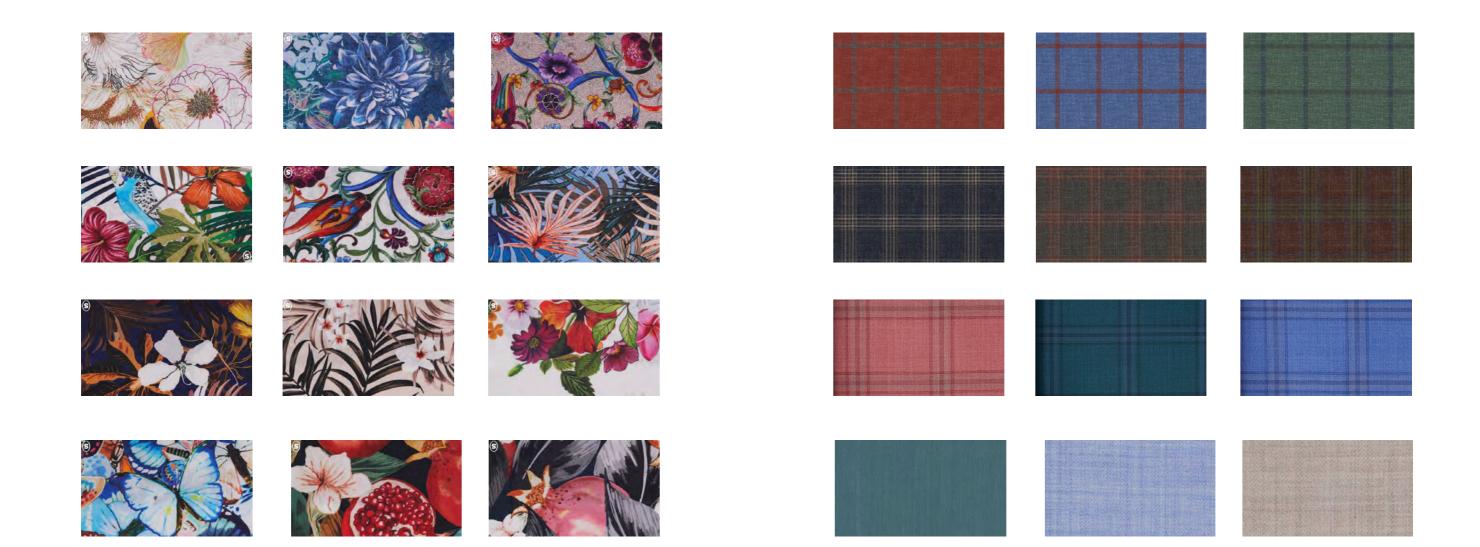

moonlight and designed to be dressed up or worn more casually. Just as the moon and stars contribute to the night's story, each Golden Hour garment plays a role in yours.

Spring/summer clothing comes to light in the Golden Hour.

JACKET | Crimson red, textured cotton, bomber jacket SCARF | Geometric pattern, silk PANTS | Cream, cotton, double button waistband, pleated cargo, trouser FOOTWEAR | White, gold horsebit buckle, custom leather sneaker





JACKET | Tangerine, linen, four utility patch pockets, self-belt, safari jacket SHIRT | Royal blue and orange floral, cotton, banded collar, long sleeve sport shirt PANTS | Tramarossa, indigo blue, stretch cotton, chinos FOOTWEAR | Navy blue and tangerine floral, custom leather, low top sneaker













# SPRING SUMMER FABRIC FAVOURITES