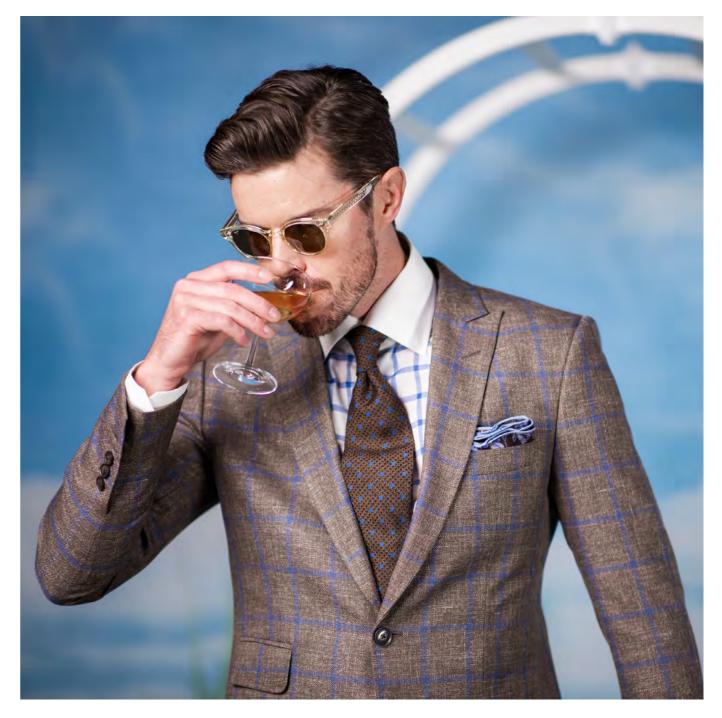

JACKET | Tobacco with air force blue windowpane, wool/silk blend, sport jacket SHIRT | White with blue windowpane, solid white collar and cuffs, linen, long sleeve dress shirt PANTS | Cobalt blue, tropical wool lightweight, trouser TIE | Tobacco houndstooth with blue polka dots, silk POCKET ROUND | Tobacco with royal blue floral, silk FOOTWEAR | Navy blue, custom luxe suede, tassel loafer EYEWEAR | Squint Eyewear