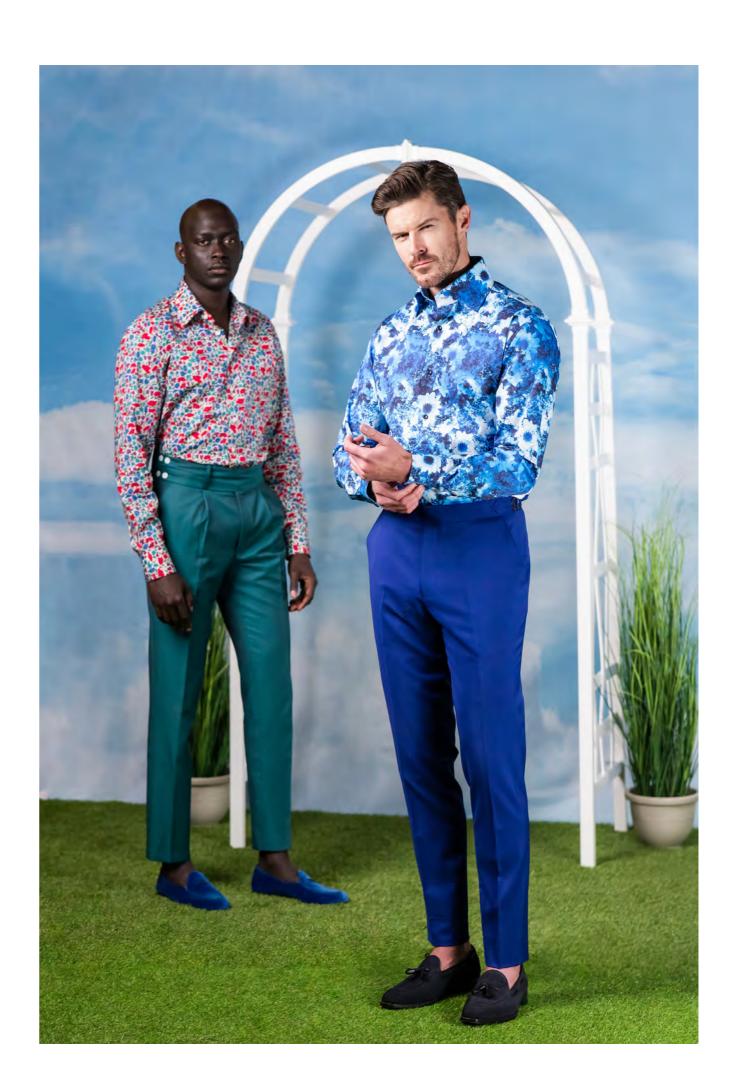

### FLORAL SHIRTS

SHIRT | Cobalt blue and white floral, cotton, long sleeve sport shirt

SHIRT | Cobalt blue and white floral, cotton, long sleeve sport shirt PANTS | Cobalt blue, tropical lightweight wool, trouser FOOTWEAR | Navy blue, custom luxe suede, tassel loafer

SUIT | Teal green, patch pocket notched lapel Breakaway Suit™ with high-rise two pleat Cuban style waistband trouser SHIRT | White, cotton, long sleeve dress shirt TIE | Sky blue/navy/Celtic green striped, silk POCKET SQUARE | Violet paisley, silk