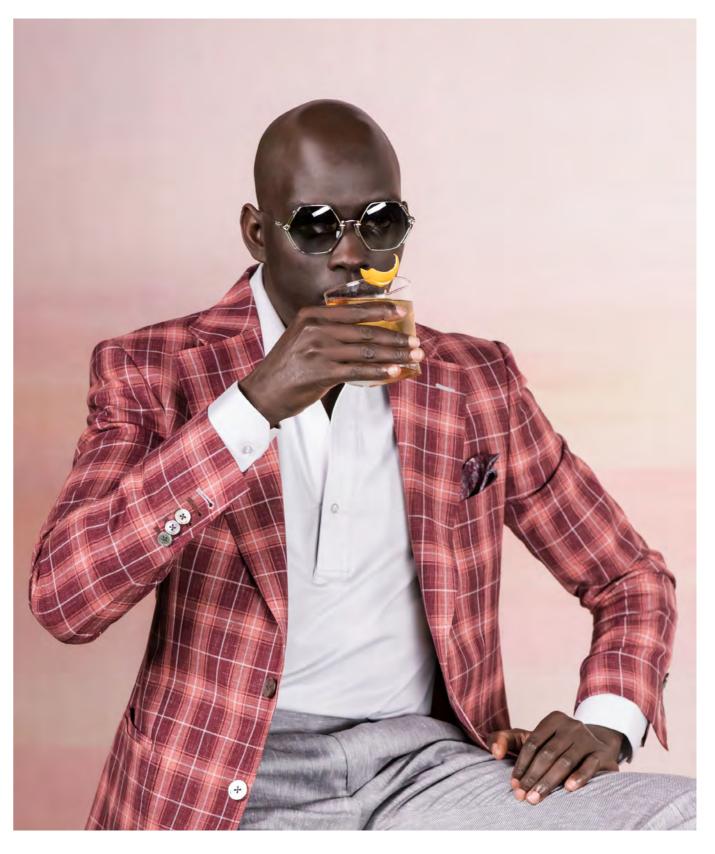

The custom garments presented in Chapter Two exude magnetic energy. Each look offers dynamic, bold patterns, and vivacious colours such as raspberry, cobalt blue, and micro-florals - all lavish and energizing.

The looks in this chapter were designed to be worn with flexibility throughout the season. Much like the weather during spring and summer, these classic looks are ever-changing and can be custom-made to complement and enhance your distinctive style. You'll never be an afterthought in King & Bay's After Glow.

Bask in the After Glow and rejuvenate your spring/summer wardrobe.

JACKET | Raspberry check, wool/linen blend, sport jacket SHIRT | Light grey, Jersey cotton, long sleeve dress polo PANTS | Stone grey, natural stretch linen, casual trouser POCKET SQUARE | Maroon and grey floral, silk FOOTWEAR | Oxblood, custom ostrich leather, tassel loafer EYEWEAR | Squint Eyewear JACKET | Aqua green salmon check, lightweight wool, sport jacket SHIRT | Pastel sage green stripe, cotton, long sleeve dress shirt PANTS | Seafoam green, lightweight wool, trouser Wool, trouser TIE | Light pink, silk Garza POCKET SQUARE | Pastel pink and blue floral, silk FOOTWEAR | Indigo blue, custom alligator leather, whole cut shoe EYEWEAR | Squint Eyewear