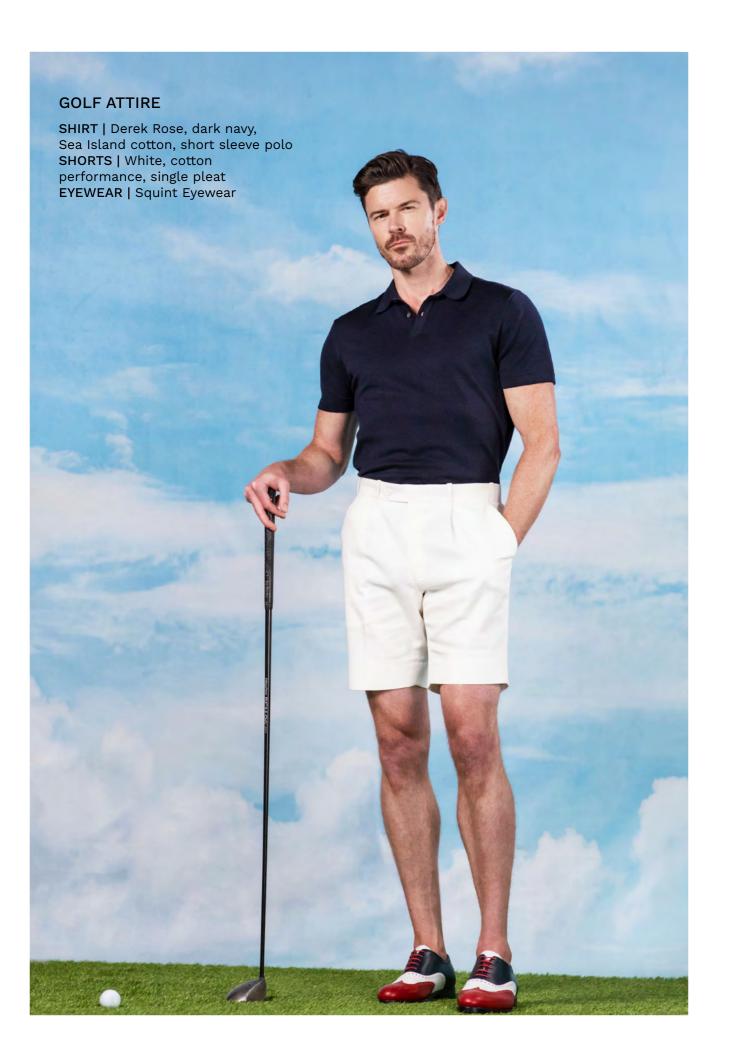

#### CUSTOM GOLF FOOTWEAR

FOOTWEAR | Three-tone, custom leather, wingtip with broguing golf shoe

\*\*\*\*

....