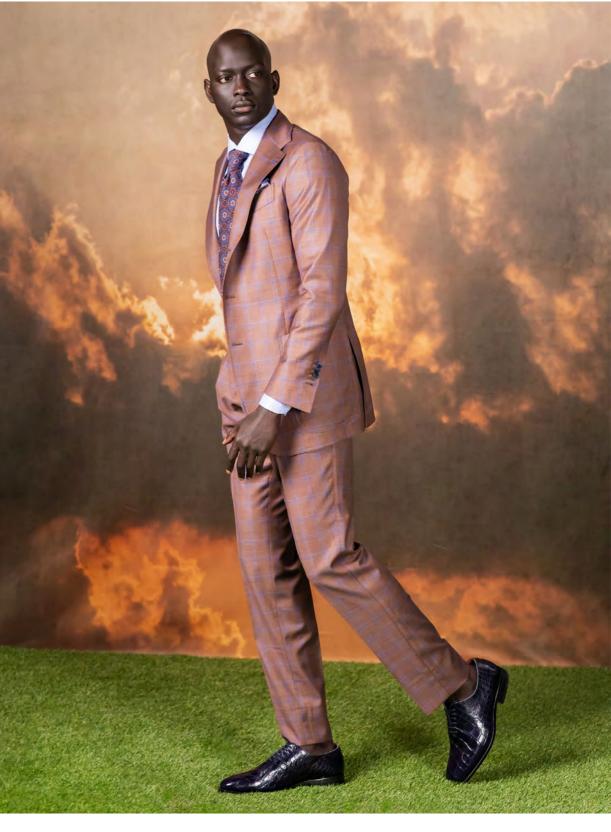

SUIT | Sky blue glen check, double-breasted, lightweight wool/linen/silk blend SHIRT | White with pastel blue stripe, cotton, long sleeve dress shirt TIE | Sky blue, silk Garza POCKET ROUND | Pastel orange floral, silk FOOTWEAR | Indigo blue, custom alligator leather, whole cut shoe EYEWEAR | Squint Eyewear