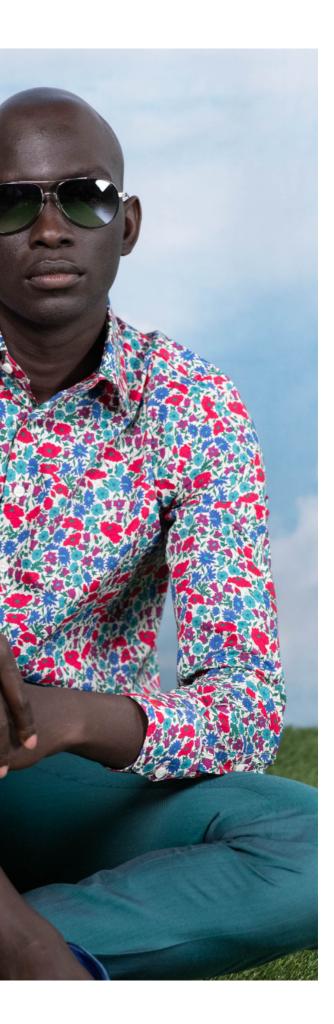

SHIRT | Vibrant multi-coloured micro-floral, cotton, long sleeve sport shirt EYEWEAR | Squint Eyewear

SUIT | Stone grey, tropical lightweight wool, double jetted pockets SHIRT | White, linen, long sleeve dress shirt TIE | Silver, silk Garza POCKET ROUND | White, linen FOOTWEAR | Charcoal crosshatch, custom leather tassel loafer EYEWEAR | Squint Eyewear