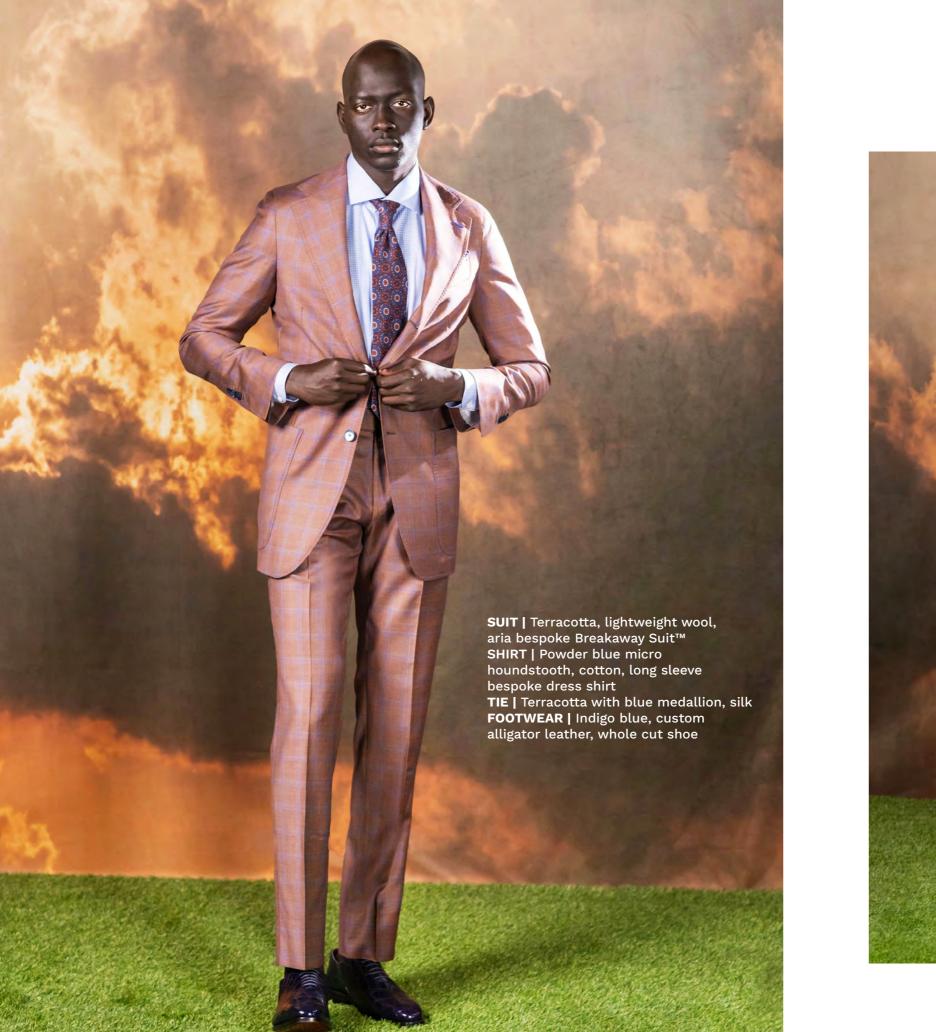

SUIT | Sky blue glen check, double-breasted, lightweight wool/linen/silk blend SHIRT | White with pastel blue stripe, cotton, long sleeve dress shirt TIE | Sky blue, silk Garza POCKET ROUND | Pastel orange floral, silk FOOTWEAR | Indigo blue, custom alligator leather, whole cut shoe EYEWEAR | Squint Eyewear