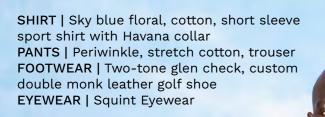

llection features a variety of custom men's garments for spring and summer. Each look offers a touch of luxury that can be worn from morning to evening. You'll see lighter, breathable blends of cotton and linen; all opulent and transformative.

The looks in this chapter were designed to be worn with versatility. For instance, you can stand out on the golf course, make a statement with a vibrant dress shirt, or turn heads with a lightweight Breakaway Suit™. These looks will help you approach the spring/summer season with a refreshed attitude and confidence. You'll exude luxury and epitomize refined sophistication.

We know you'll enjoy everything New Light has to offer.





#### CUSTOM GOLF FOOTWEAR

FOOTWEAR | Three-tone, custom leather, wingtip with broguing golf shoe



\*\*\*\*

....













### FLORAL SHIRTS

SHIRT | Cobalt blue and white floral, cotton, long sleeve sport shirt



SHIRT | Cobalt blue and white floral, cotton, long sleeve sport shirt PANTS | Cobalt blue, tropical lightweight wool, trouser FOOTWEAR | Navy blue, custom luxe suede, tassel loafer







SHIRT | Vibrant multi-coloured micro-floral, cotton, long sleeve sport shirt EYEWEAR | Squint Eyewear









SUIT | Stone grey, tropical lightweight wool, double jetted pockets SHIRT | White, linen, long sleeve dress shirt TIE | Silver, silk Garza POCKET ROUND | White, linen FOOTWEAR | Charcoal crosshatch, custom leather tassel loafer EYEWEAR | Squint Eyewear



SUIT | Teal green, patch pocket notched lapel Breakaway Suit™ with high-rise two pleat Cuban style waistband trouser SHIRT | White, cotton, l