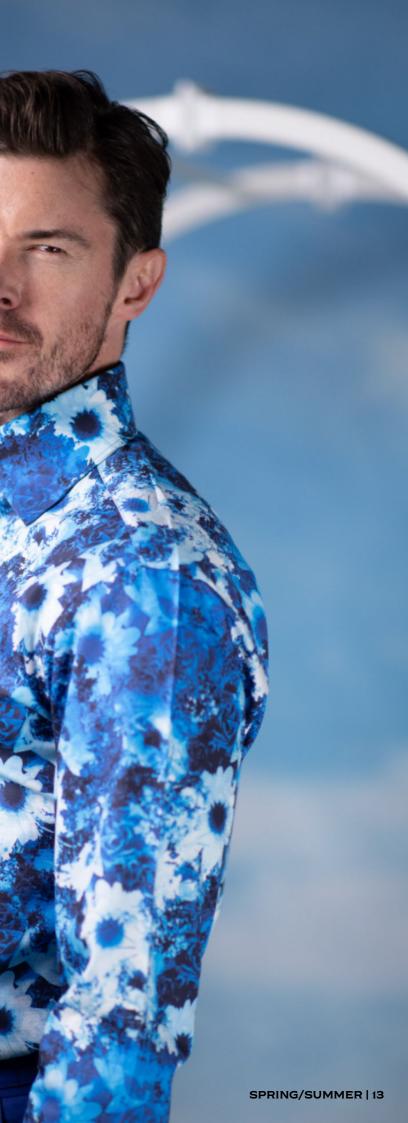

### FLORAL SHIRTS

SHIRT | Cobalt blue and white floral, cotton, long sleeve sport shirt

SHIRT | Cobalt blue and white floral, cotton, long sleeve sport shirt PANTS | Cobalt blue, tropical lightweight wool, trouser FOOTWEAR | Navy blue, custom luxe suede, tassel loafer