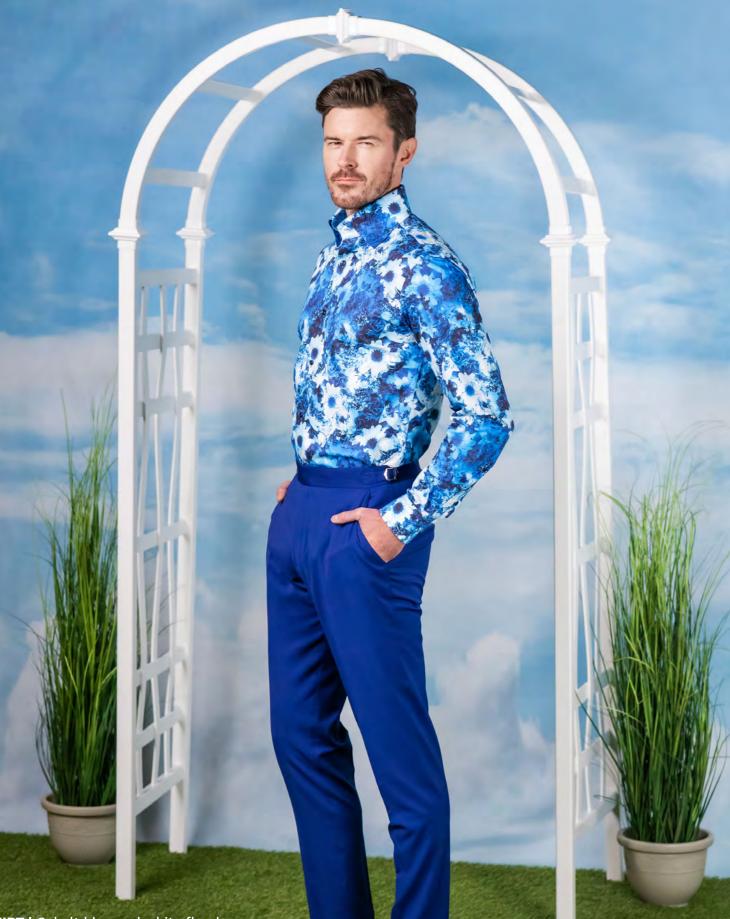

### FLORAL SHIRTS

SHIRT | Cobalt blue and white floral, cotton, long sleeve sport shirt

SHIRT | Cobalt blue and white floral, cotton, long sleeve sport shirt PANTS | Cobalt blue, tropical lightweight wool, trouser FOOTWEAR | Navy blue, custom luxe suede, tassel loafer