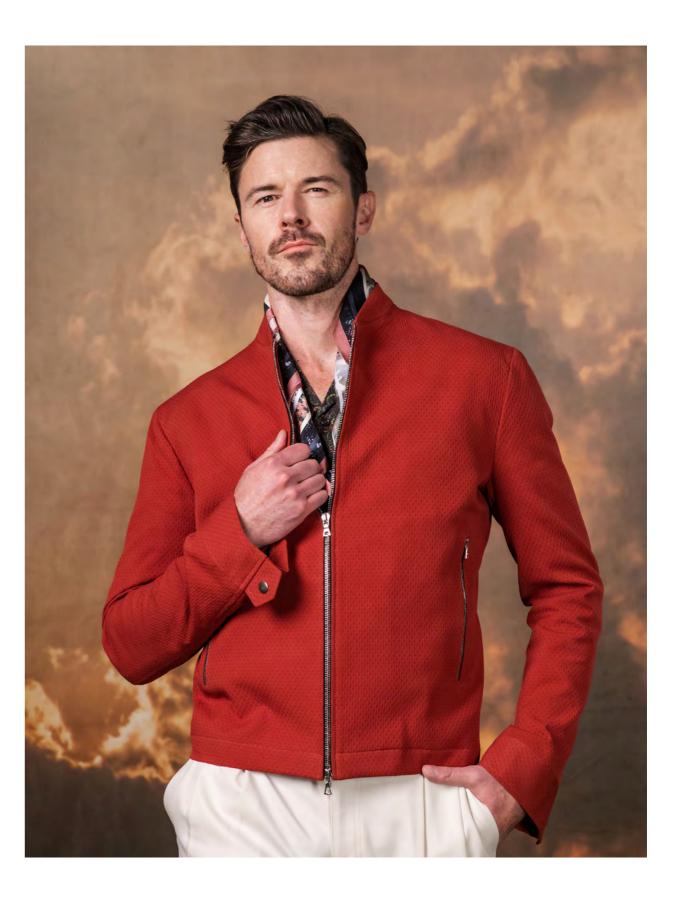

Spring/summer clothing comes to light in the Golden Hour.

JACKET | Crimson red, textured cotton, bomber jacket SCARF | Geometric pattern, silk PANTS | Cream, cotton, double button waistband, pleated cargo, trouser FOOTWEAR | White, gold horsebit buckle, custom leather sneaker