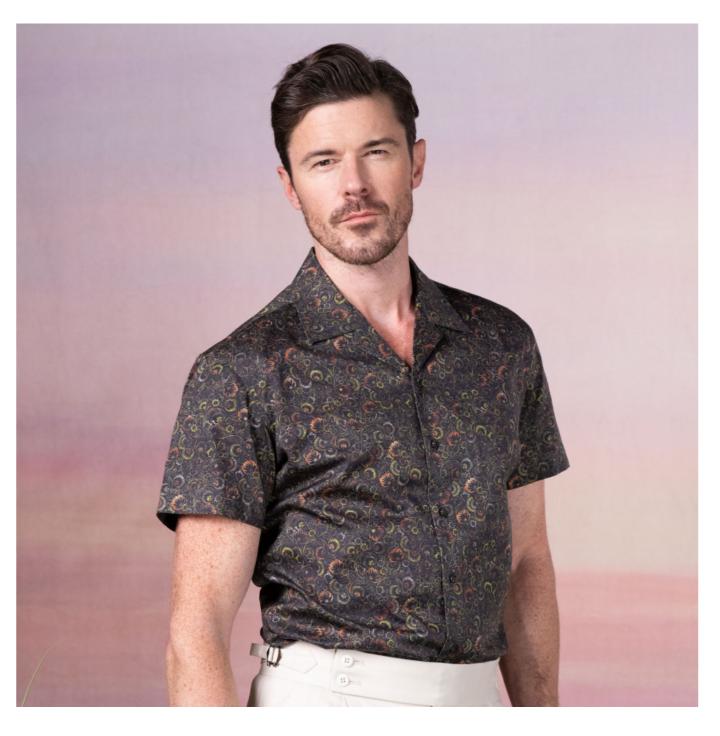

SHIRT | Chocolate brown micro-paisley, Havana collar, cotton, short sleeve sport shirt
PANTS | Cream, cotton, double button waistband, pleated cargo, trouser
FOOTWEAR | White, gold horsebit buckle, custom leather, Belgian sneaker