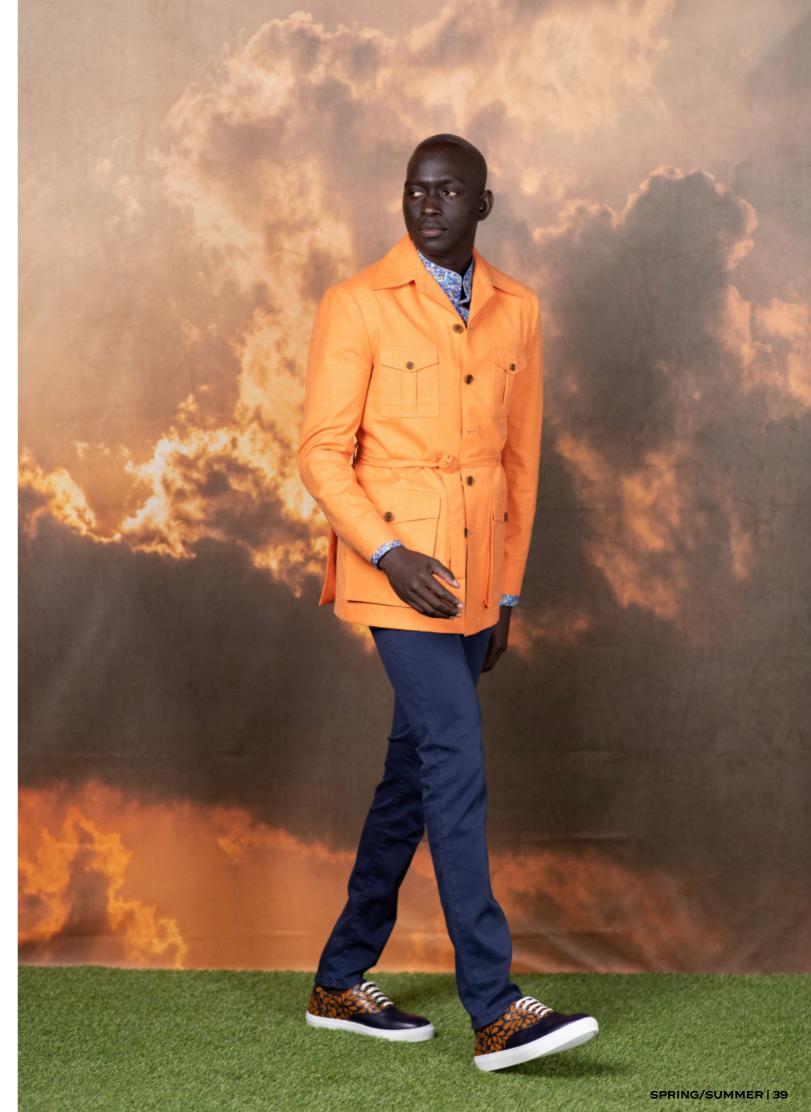

JACKET | Tangerine, linen, four utility patch pockets, self-belt, safari jacket SHIRT | Royal blue and orange floral, cotton, banded collar, long sleeve sport shirt PANTS | Tramarossa, indigo blue, stretch cotton, chinos FOOTWEAR | Navy blue and tangerine floral, custom leather, low top sneaker