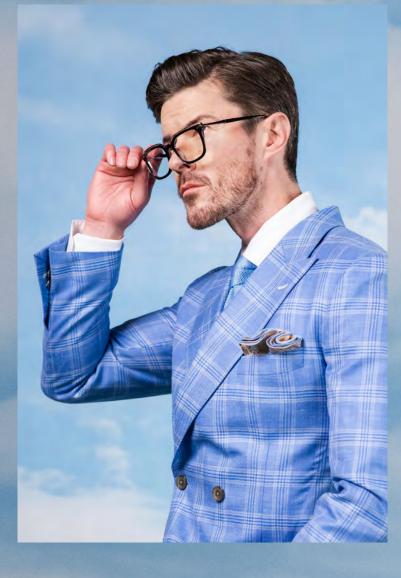

SUIT | Sky blue glen check, double-breasted, lightweight wool/linen/silk blend SHIRT | White with pastel blue stripe, cotton, long sleeve dress shirt TIE | Sky blue, silk Garza POCKET ROUND | Pastel orange floral, silk FOOTWEAR | Indigo blue, custom alligator leather, whole cut shoe EYEWEAR | Squint Eyewear