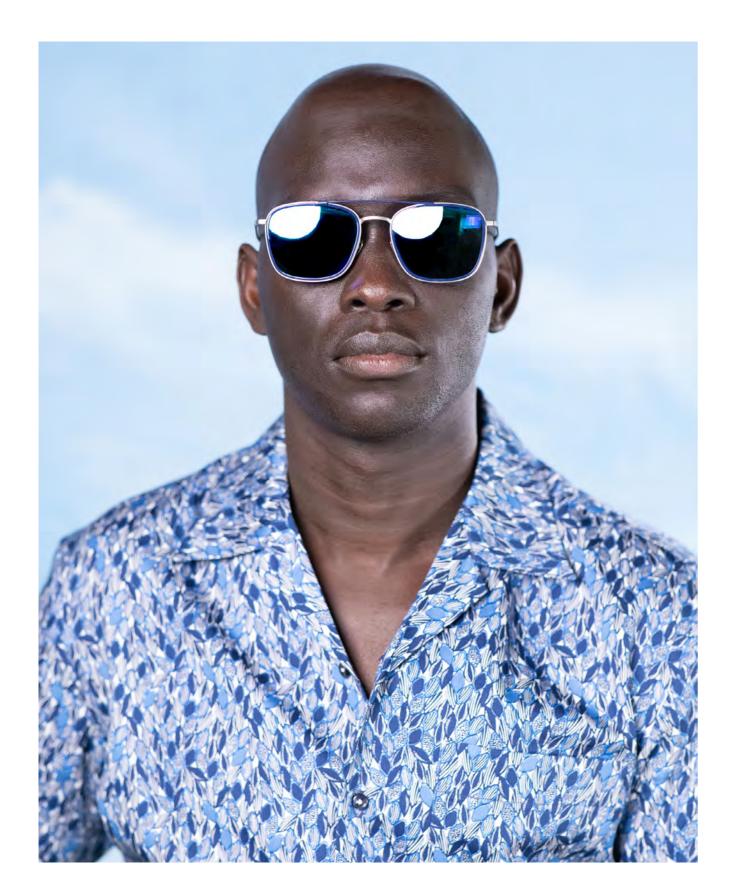

SHIRT | Vibrant multi-coloured micro-floral, cotton, long sleeve sport shirt EYEWEAR | Squint Eyewear

SUIT | Stone grey, tropical lightweight wool, double jetted pockets SHIRT | White, linen, long sleeve dress shirt TIE | Silver, silk Garza POCKET ROUND | White, linen FOOTWEAR | Charcoal crosshatch, custom leather tassel loafer EYEWEAR | Squint Eyewear