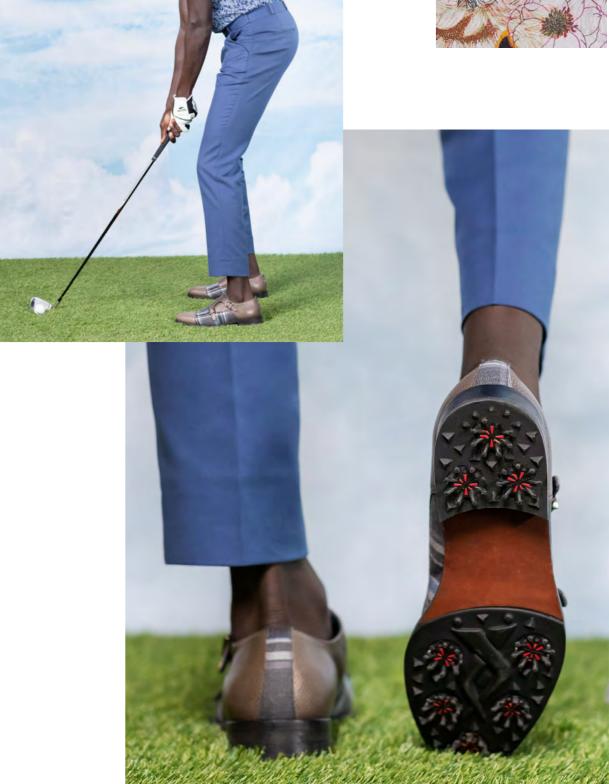

ection features a variety of custom men's garments for spring and summer. Each look offers a touch of luxury that can be worn from morning to evening. You'll see lighter, breathable blends of cotton and linen; all opulent and transformative.

The looks in this chapter were designed to be worn with versatility. For instance, you can stand out on the golf course, make a statement with a vibrant dress shirt, or turn heads with a lightweight Breakaway Suit™. These looks will help you approach the spring/summer season with a refreshed attitude and confidence. You'll exude luxury and epitomize refined sophistication.

We know you'll enjoy everything New Light has to offer.





#### CUSTOM GOLF FOOTWEAR

FOOTWEAR | Three-tone, custom leather, wingtip with broguing golf shoe



\*\*\*\*

....













### FLORAL SHIRTS

SHIRT | Cobalt blue and white floral, cotton, long sleeve sport shirt



SHIRT | Cobalt blue and white floral, cotton, long sleeve sport shirt PANTS | Cobalt blue, tropical lightweight wool, trouser FOOTWEAR | Navy blue, custom luxe suede, tassel loafer







SHIRT | Vibrant multi-coloured micro-floral, cotton, long sleeve sport shirt EYEWEAR | Squint Eyewear









SUIT | Stone grey, tropical lightweight wool, double jetted pockets SHIRT | White, linen, long sleeve dress shirt TIE | Silver, silk Garza POCKET ROUND | White, linen FOOTWEAR | Charcoal crosshatch, custom leather tassel loafer EYEWEAR | Squint Eyewear



SUIT | Teal green, patch pocket notched lapel Breakaway Suit™ with high-rise two pleat Cuban style waistband trouser SHIRT | White, cotton, lon