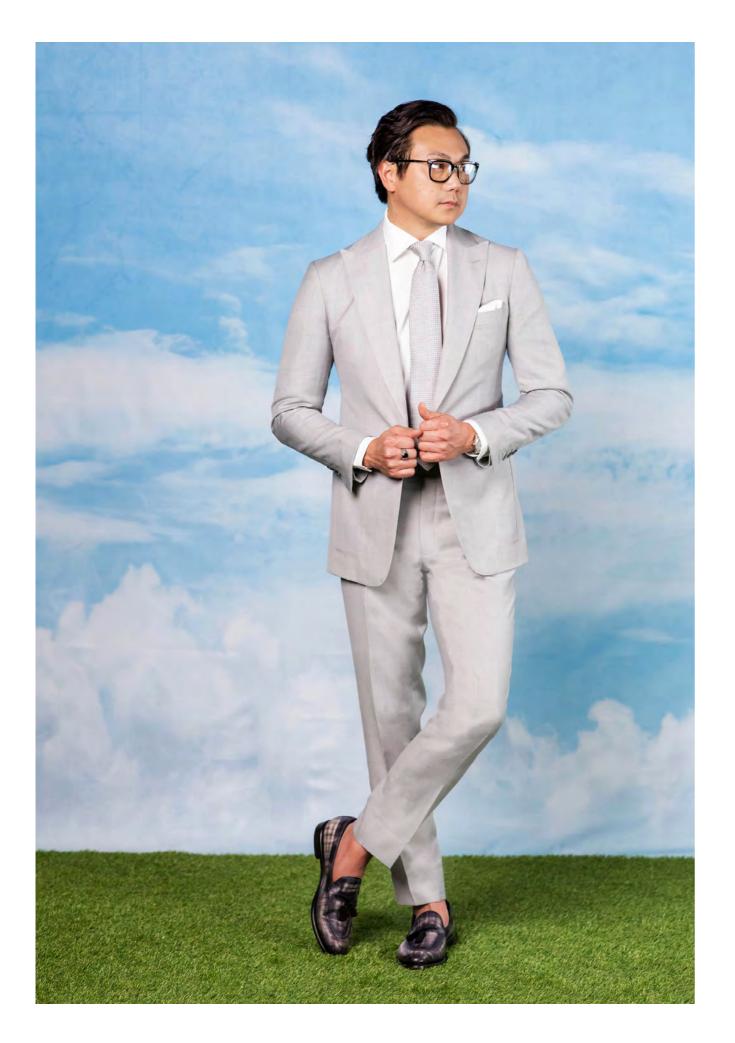

SHIRT | Vibrant multi-coloured micro-floral, cotton, long sleeve sport shirt EYEWEAR | Squint Eyewear

SUIT | Stone grey, tropical lightweight wool, double jetted pockets SHIRT | White, linen, long sleeve dress shirt TIE | Silver, silk Garza POCKET ROUND | White, linen FOOTWEAR | Charcoal crosshatch, custom leather tassel loafer EYEWEAR | Squint Eyewear