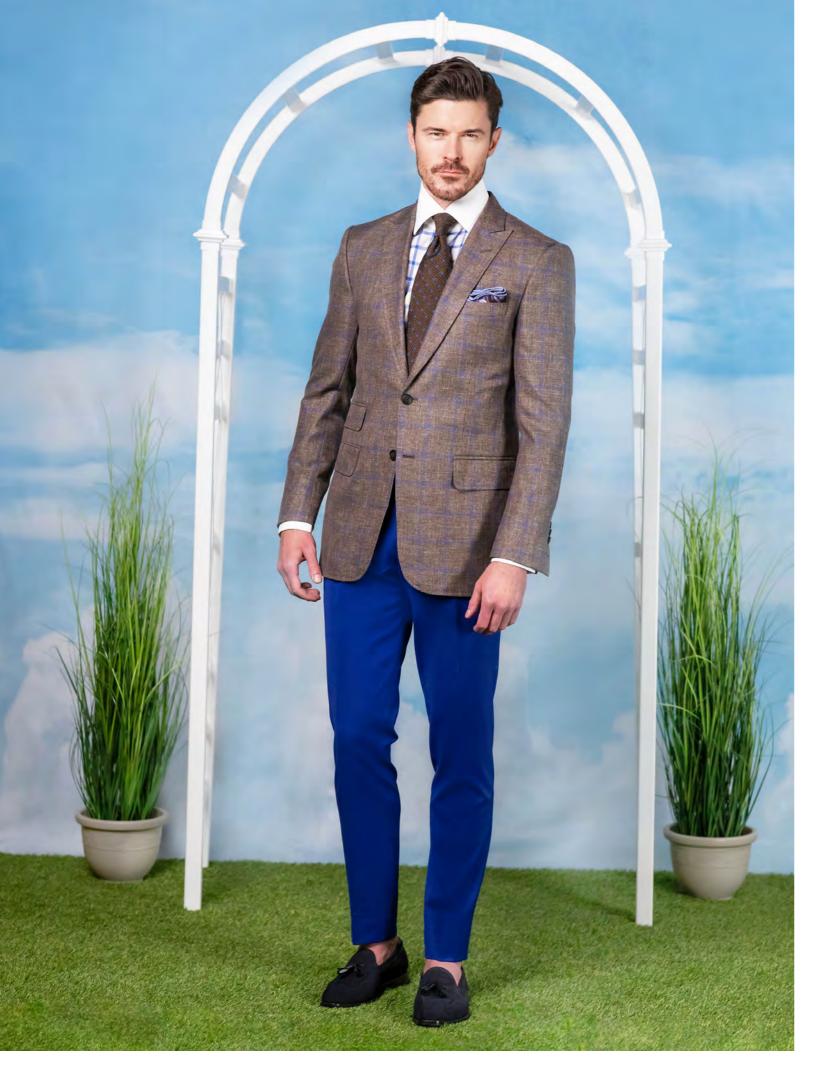

JACKET | Tobacco with air force blue windowpane, wool/silk blend, sport jacket SHIRT | White with blue windowpane, solid white collar and cuffs, linen, long sleeve dress shirt PANTS | Cobalt blue, tropical wool lightweight, trouser TIE | Tobacco houndstooth with blue polka dots, silk POCKET ROUND | Tobacco with royal blue floral, silk FOOTWEAR | Navy blue, custom luxe suede, tassel loafer EYEWEAR | Squint Eyewear