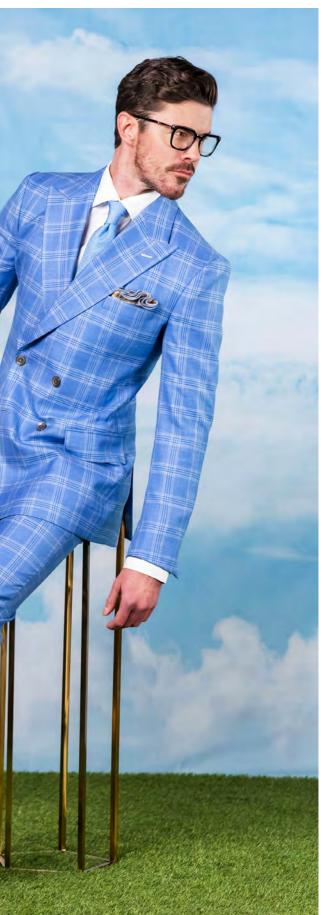

SUIT | Sky blue glen check, double-breasted, lightweight wool/linen/silk blend SHIRT | White with pastel blue stripe, cotton, long sleeve dress shirt TIE | Sky blue, silk Garza POCKET ROUND | Pastel orange floral, silk FOOTWEAR | Indigo blue, custom alligator leather, whole cut shoe EYEWEAR | Squint Eyewear