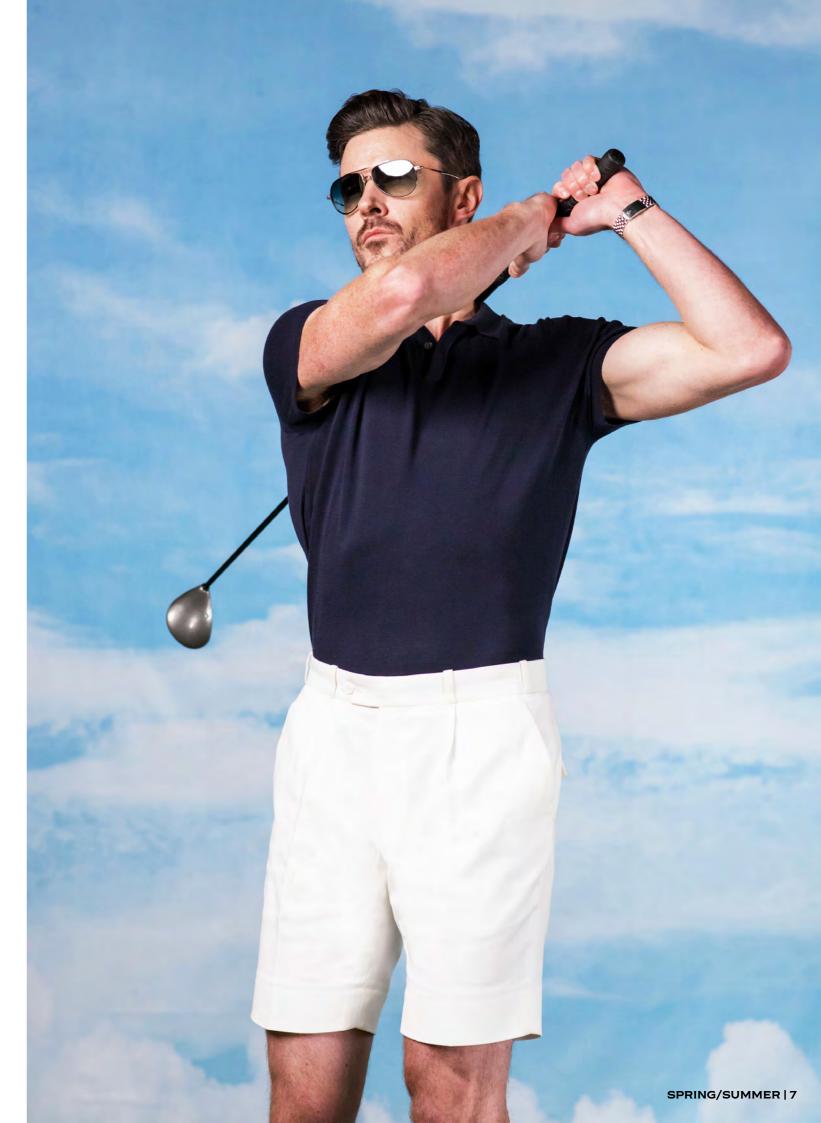

ith a fresh start and a new perspective; the beginning of a season is the commencement of another great story.

This collection features a variety of custom men's garments for spring and summer. Each look offers a touch of luxury that can be worn from morning to evening. You'll see lighter, breathable blends of cotton and linen; all opulent and transformative.

The looks in this chapter were designed to be worn with versatility. For instance, you can stand out on the golf course, make a statement with a vibrant dress shirt, or turn heads with a lightweight Breakaway Suit™. These looks will help you approach the spring/summer season with a refreshed attitude and confidence. You'll exude luxury and epitomize refined sophistication.

We know you'll enjoy everything New Light has to offer.





#### CUSTOM GOLF FOOTWEAR

FOOTWEAR | Three-tone, custom leather, wingtip with broguing golf shoe



\*\*\*\*

....













### FLORAL SHIRTS

SHIRT | Cobalt blue and white floral, cotton, long sleeve sport shirt



SHIRT | Cobalt blue and white floral, cotton, long sleeve sport shirt PANTS | Cobalt blue, tropical lightweight wool, trouser FOOTWEAR | Navy blue, custom luxe suede, tassel loafer







SHIRT | Vibrant multi-coloured micro-floral, cotton, long sleeve sport shirt EYEWEAR | Squint Eyewear









SUIT | Stone grey, tropical lightweight wool, double jetted pockets SHIRT | White, linen, long sleeve dress shirt TIE | Silver, silk Garza POCKET ROUND | White, linen FOOTWEAR | Charcoal crosshatch, custom leather tassel loafer EYEWEAR | Squint Eyewear



SUIT | Teal green, pat