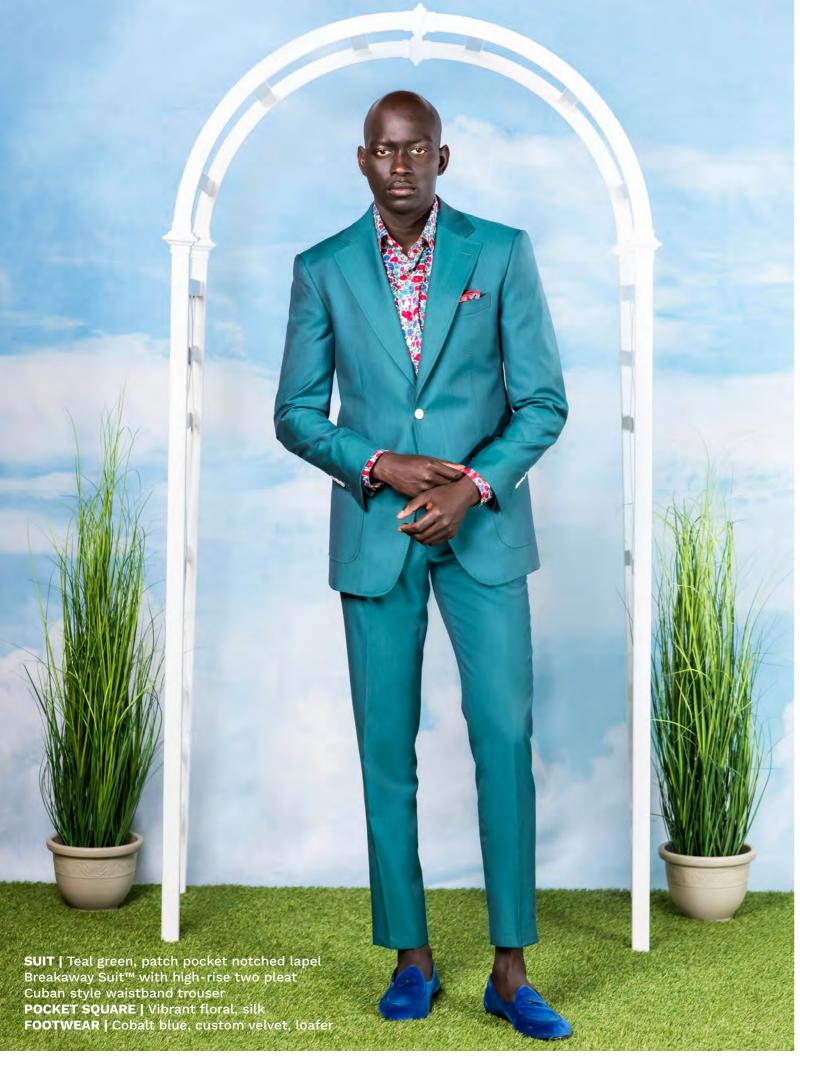

SUIT | Teal green, patch pocket notched lapel Breakaway Suit™ with high-rise two pleat Cuban style waistband trouser SHIRT | White, cotton, long sleeve dress shirt TIE | Sky blue/navy/Celtic green striped, silk POCKET SQUARE | Violet paisley, silk