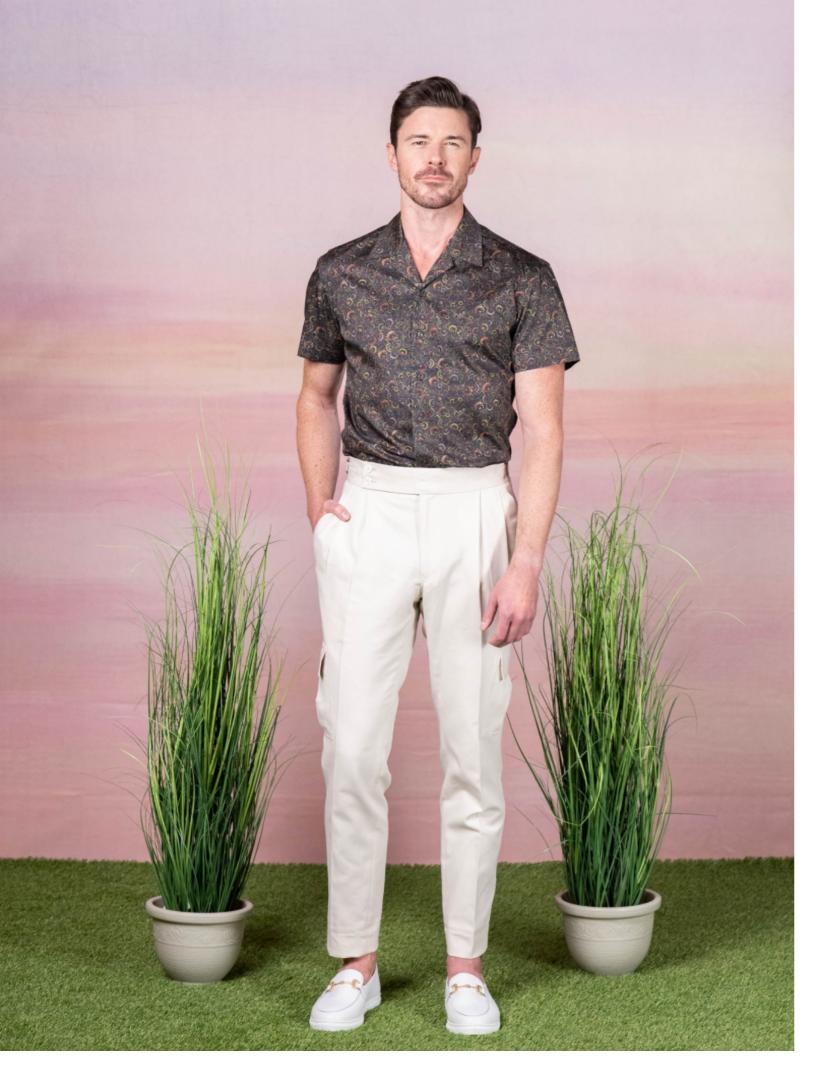

SHIRT | Chocolate brown micro-paisley, Havana collar, cotton, short sleeve sport shirt
PANTS | Cream, cotton, double button waistband, pleated cargo, trouser
FOOTWEAR | White, gold horsebit buckle, custom leather, Belgian sneaker