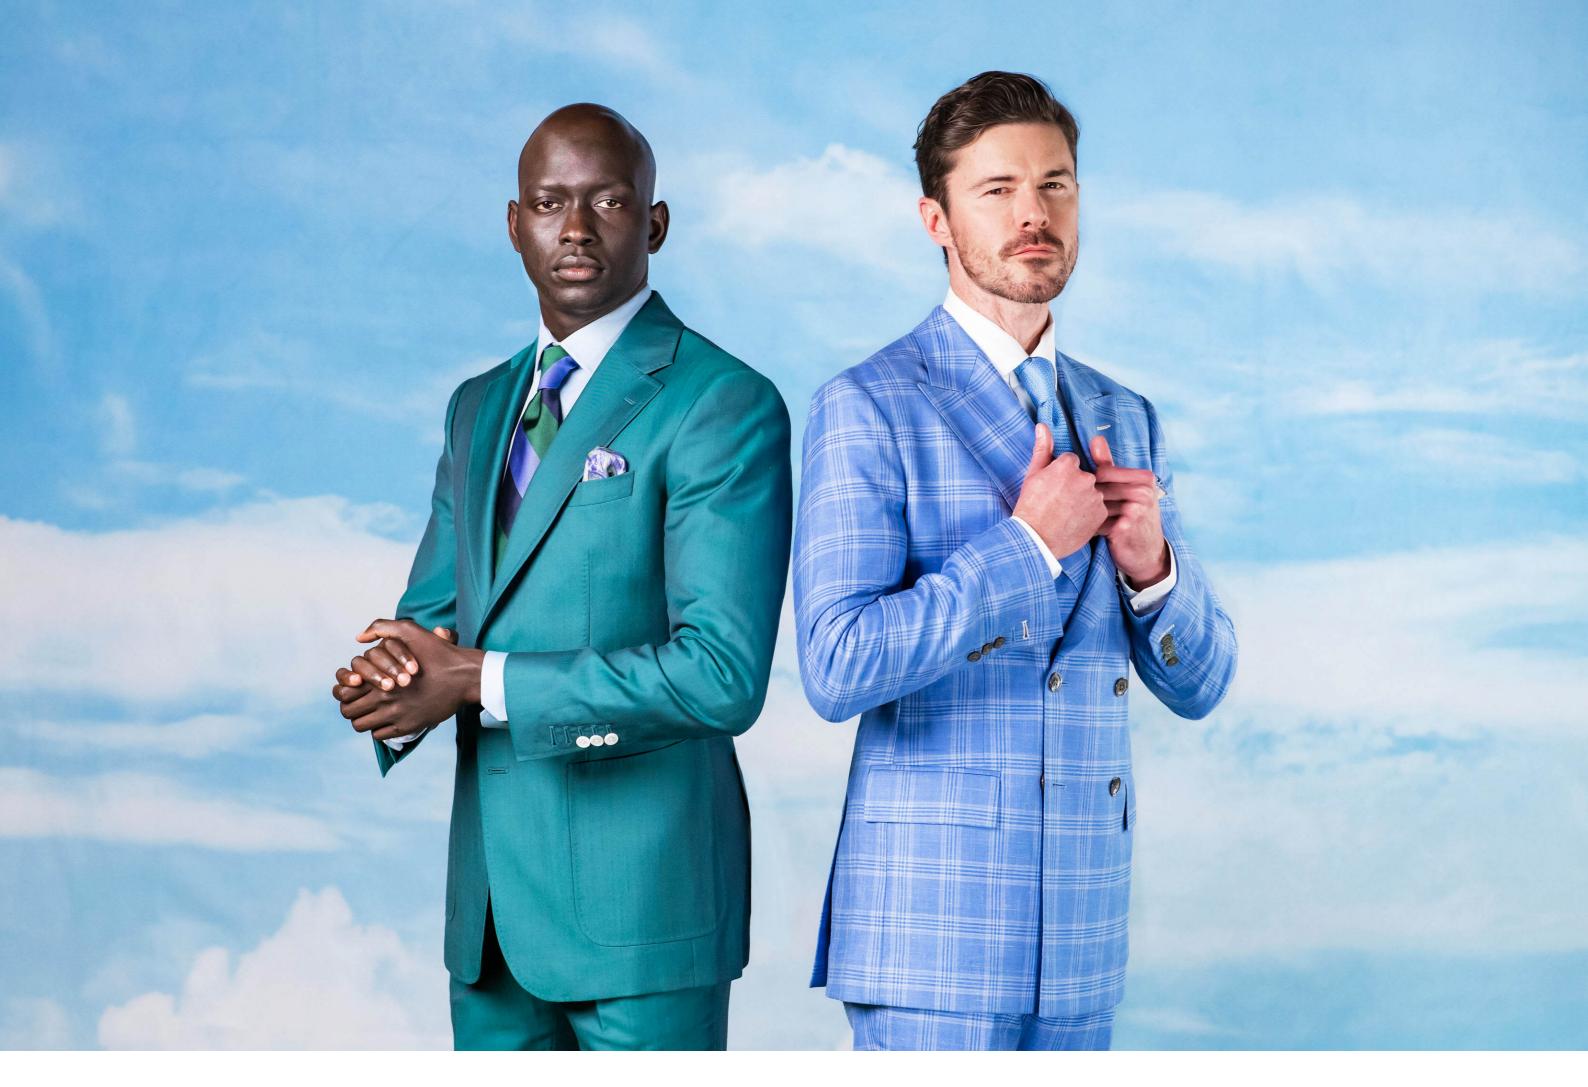

SUIT | Teal green, patch pocket notched lapel Breakaway Suit™ with high-rise two pleat Cuban style waistband trouser SHIRT | White, cotton, long sleeve dress shirt TIE | Sky blue/navy/Celtic green striped, silk POCKET SQUARE | Violet paisley, silk

SUIT | Sky blue glen check, double-breasted, lightweight wool/linen/silk blend SHIRT | White with pastel blue stripe, cotton, long sleeve dress shirt TIE | Sky blue, silk Garza POCKET ROUND | Pastel orange floral, silk FOOTWEAR | Indigo blue, custom alligator leather, whole cut shoe EYEWEAR | Squint Eyewear