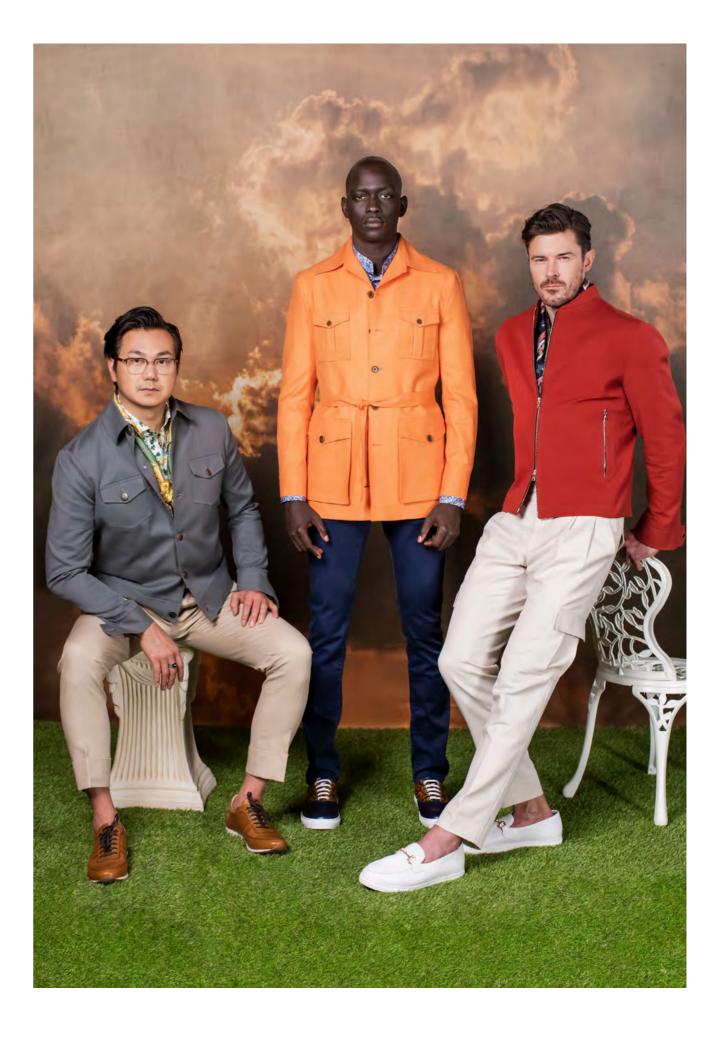

SHIRT | Chocolate brown micro-paisley, Havana collar, cotton, short sleeve sport shirt
PANTS | Cream, cotton, double button waistband, pleated cargo, trouser
FOOTWEAR | White, gold horsebit buckle, custom leather, Belgian sneaker

Spring/summer clothing comes to light in the Golden Hour.

JACKET | Crimson red, textured cotton, bomber jacket SCARF | Geometric pattern, silk PANTS | Cream, cotton, double button waistband, pleated cargo, trouser FOOTWEAR | White, gold horsebit buckle, custom leather sneaker

JACKET | Tangerine, linen, four utility patch pockets, self-belt, safari jacket SHIRT | Royal blue and orange floral, cotton, banded collar, long sleeve sport shirt PANTS | Tramarossa, indigo blue, stretch cotton, chinos FOOTWEAR | Navy blue and tangerine floral, custom leather, low top sneaker