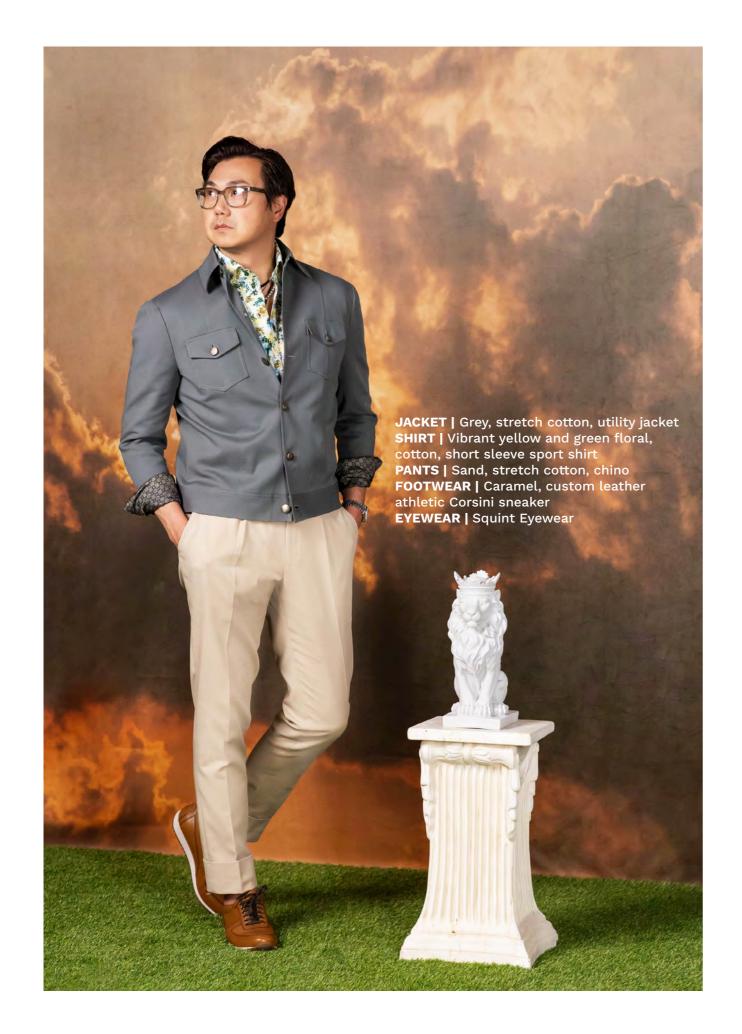

The looks in this chapter are enhanced by the moonlight and designed to be dressed up or worn more casually. Just as the moon and stars contribute to the night's story, each Golden Hour garment plays a role in yours.

Spring/summer clothing comes to light in the Golden Hour.

JACKET | Crimson red, textured cotton, bomber jacket SCARF | Geometric pattern, silk PANTS | Cream, cotton, double button waistband, pleated cargo, trouser FOOTWEAR | White, gold horsebit buckle, custom leather sneaker





JACKET | Tangerine, linen, four utility patch pockets, self-belt, safari jacket SHIRT | Royal blue and orange floral, cotton, banded collar, long sleeve sport shirt PANTS | Tramarossa, indigo blue, stretch cotton, chinos FOOTWEAR | Navy blue and tangerine floral, custom leather, low top sneaker













# SPRING SUMMER FABRIC FAVOURITES