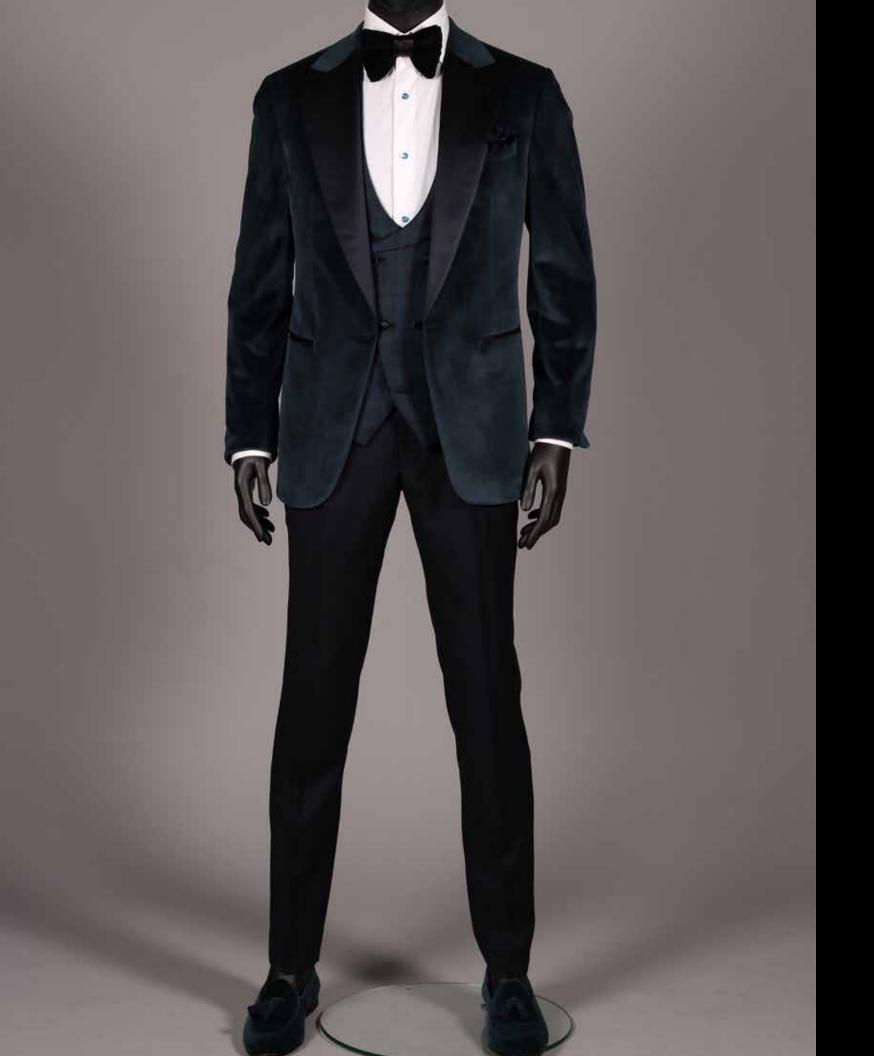

### For the Sophisticated Groom

Velvet has a unique elegance and formality. Its rich history in formal wear dates back many centuries. We've created a deep teal velvet smoking jacket and paired it a blackwatch plaid vest for a contrasting, elegant look. The complimentary navy trousers allow the jacket to stand out as the centrepiece of the outfit, while allowing the deep teal tassel loafers to complete the look.

TEAL VELVET SMOKING JACKET