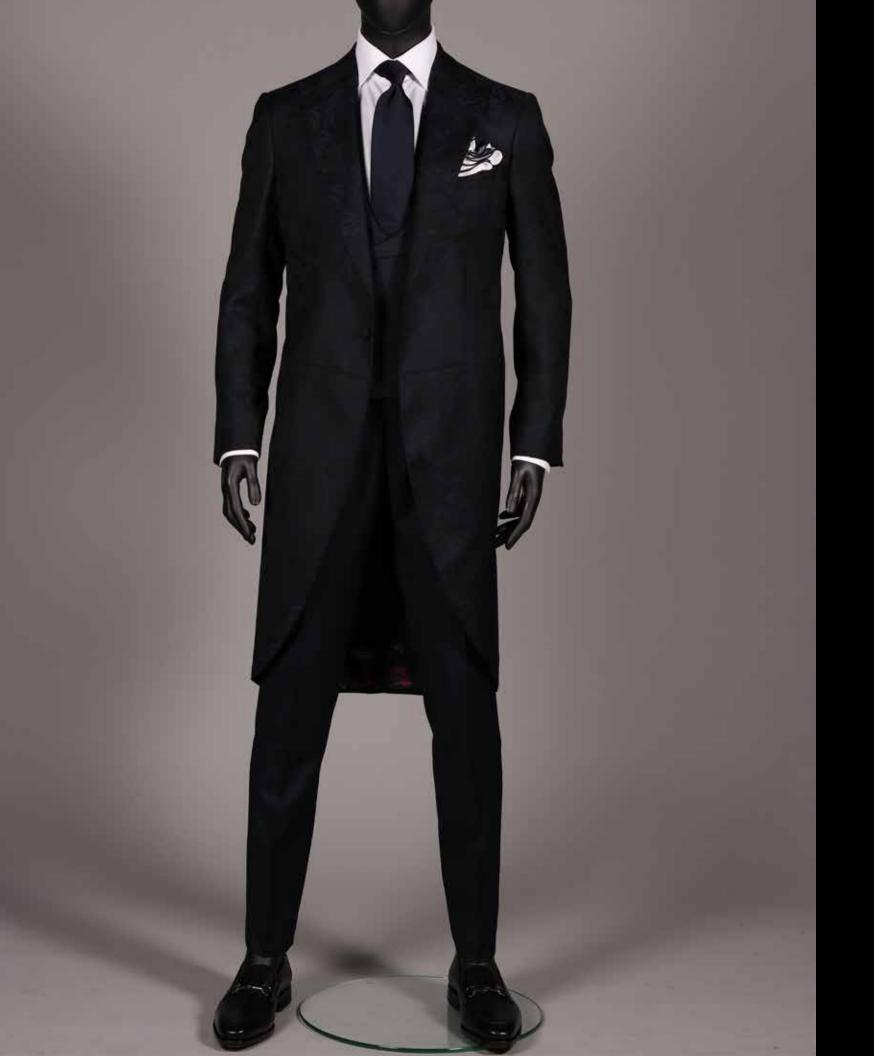

### For the Royal Wedding

Ever since the Royal Wedding, we have seen a rise in grooms looking for elegant white tie attire. With this unique runway look, we've taken a different approach to the traditional white tie look. The outstanding tailcoat is made using a midnight navy tonal jacquard fabric, creating a more fashion forward look. The midnight navy double breasted vest and trouser stay traditional and classic, allowing the tailcoat to stand out as the centrepiece of your white tie outfit.

MIDNIGHT NAVY JACQUARD TAILCOAT