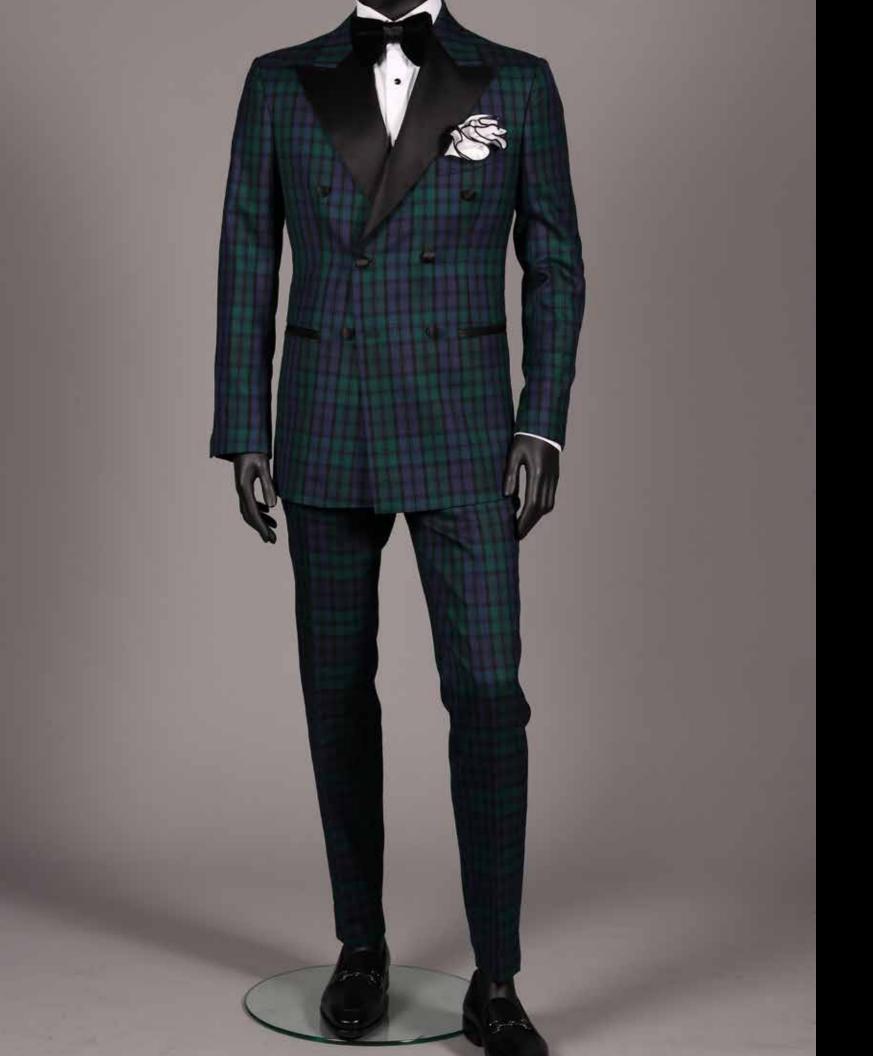

MINT GREEN WOOL & SILK TUXEDO

Tartan Plaid has a rich and elegant history in English tailoring. The fabric is seen countless times from the bespoke tailor shops on Savile Row to the high fashion runway looks of London Fashion Week. This beautiful Blackwatch Plaid Tuxedo is the perfect blend of traditional tailoring and modern fashion design. The elegant black satin lapel and black satin buttons create a harmonious look with the onyx bow tie and jet black swarovski crystal studs on the shirt.

DOUBLE BREASTED
BLACKWATCH PLAID TUXEDO