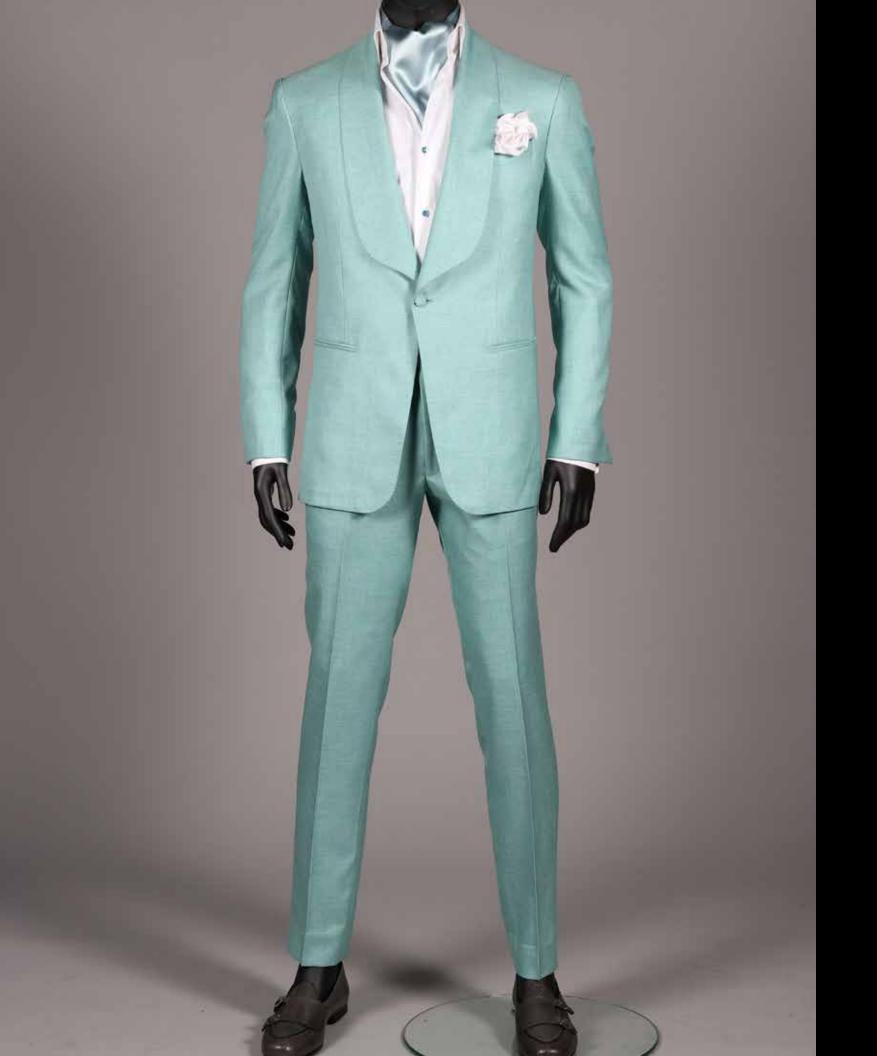

#### For the Travelling Groom

Destination weddings have been a growing trend. Many couples combine their wedding with a tropical getaway to share memories with their close friends and family. Rather than the common sand coloured linen suit, we wanted to show an eye catching pop of colour. This mint green wool & silk blend tuxedo is a stand out look for a destination wedding. The lightweight fabric will breathe in the hot weather and the silk will stand out in the sunlight. We paired it with a mint green silk ascot for a laid back, elegant style.

MINT GREEN WOOL & SILK TUXEDO

Tartan Plaid has a rich and elegant history in English tailoring. The fabric is seen countless times from the bespoke tailor shops on Savile Row to the high fashion runway looks of London Fashion Week. This beautiful Blackwatch Plaid Tuxedo is the perfect blend of traditional tailoring and modern fashion design. The elegant black satin lapel and black satin buttons create a harmonious look with the onyx bow tie and jet black swarovski crystal studs on the shirt.