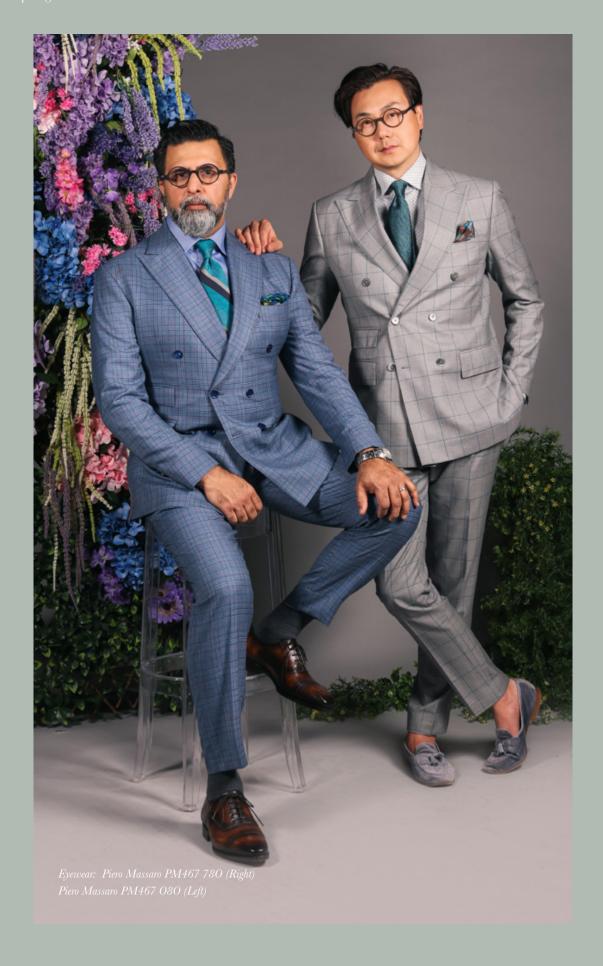

## RETURN OF THE DB

DB is back! As the quintessential sartorial look, the double- breasted suit has fully completed its triumphant return to the forefront of menswear. Perfect to wear for important meetings and presentations, the double breasted suit demands attention and feels like your own coat of armour with its overlapped closure. This collection of King & Bay double breasted suits are showcased with powerful stripes and bold checks to stand out in the crowd, not only for their unique styles and patterns but also with a pop of spring colours.