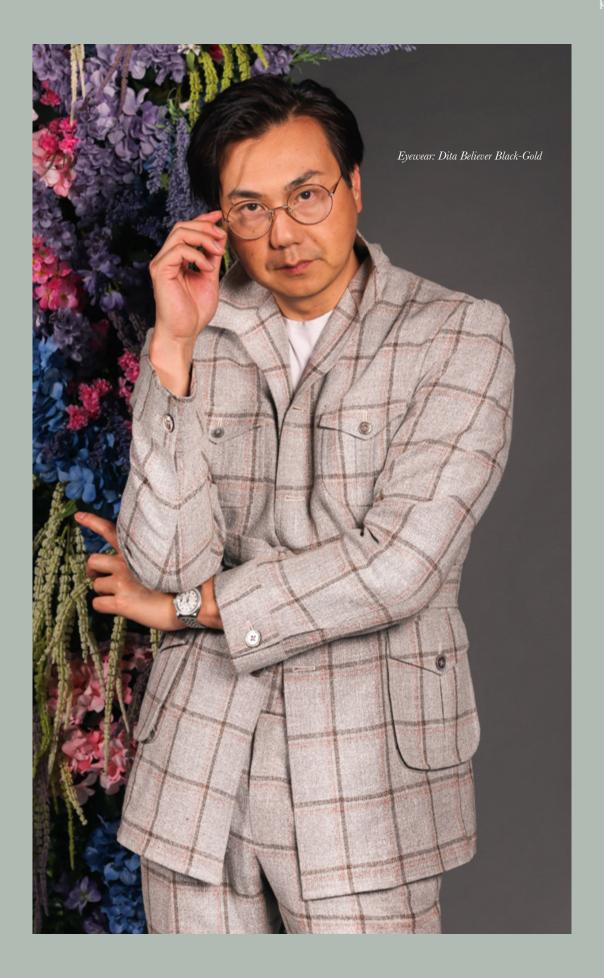

## LAYER UP

For those chilly spring evenings, your best bet is a layering jacket. A concept carried over from the fall, garments like field jackets and safari jackets create unique looks that stand out from traditional sport jackets or coats. This collection of King & Bay spring jackets are created using linens and hopsacks to layer up with t-shirts, floral shirts and dress shirts effortlessly.

Glasses Courtesy of Squint Eyewear.

Select a well fitted pair of eyeglasses as thoughtfully as you would any tailored garment. A finely crafted frame can complete an ensemble when its style, colour and construction complement your look. Contemporary, artisanal eyewear incorporates elements of what's fashionable into function. Complete your wardrobe with an exceptional frame from Squint Eyewear.