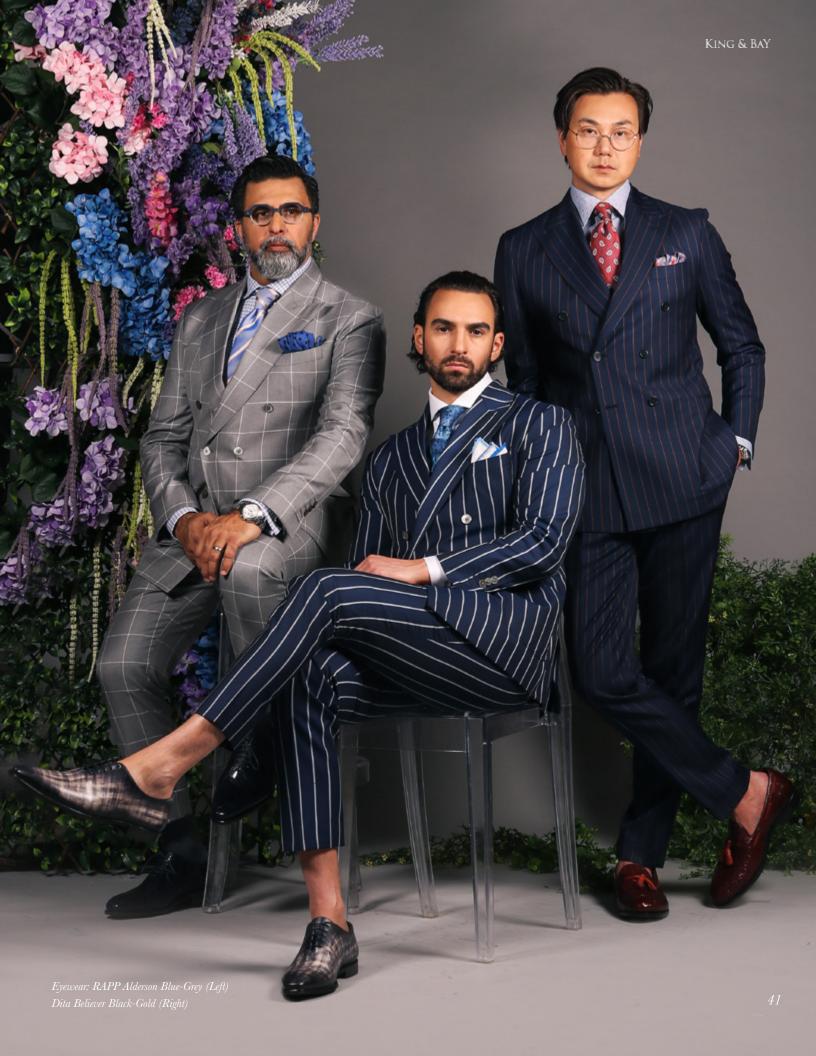

## RETURN OF THE DB

DB is back! As the quintessential sartorial look, the double- breasted suit has fully completed its triumphant return to the forefront of menswear. Perfect to wear for important meetings and presentations, the double breasted suit demands attention and feels like your own coat of armour with its overlapped closure. This collection of King & Bay double breasted suits are showcased with powerful stripes and bold checks to stand out in the crowd, not only for their unique styles and patterns but also with a pop of spring colours.

Glasses Courtesy of Squint Eyewear.

Select a well fitted pair of eyeglasses as thoughtfully as you would any tailored garment. A finely crafted frame can complete an ensemble when its style, colour and construction complement your look. Contemporary, artisanal eyewear incorporates elements of what's fashionable into function. Complete your wardrobe with an exceptional frame from Squint Eyewear.