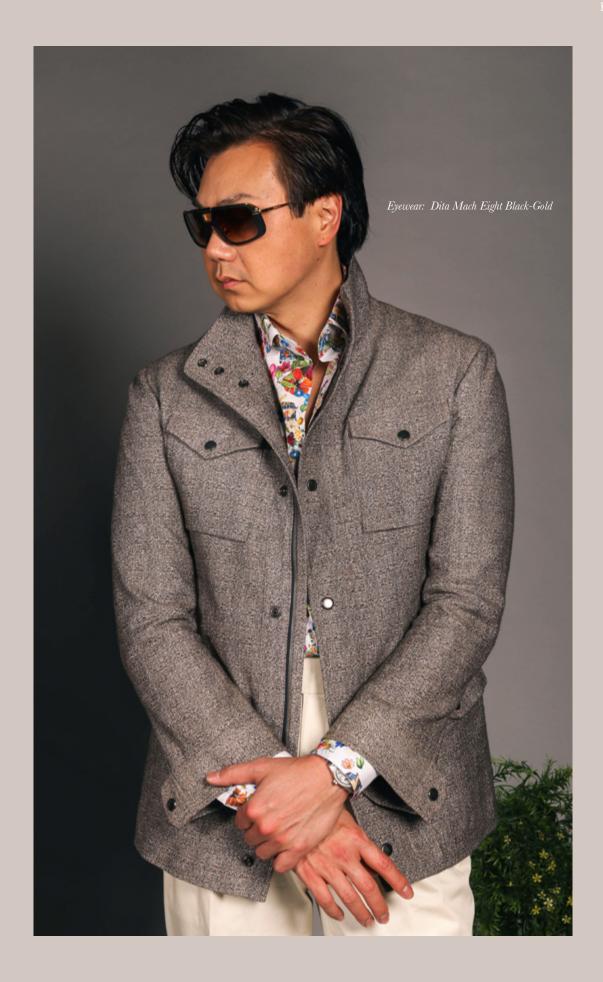

## LAYER UP

For those chilly spring evenings, your best bet is a layering jacket. A concept carried over from the fall, garments like field jackets and safari jackets create unique looks that stand out from traditional sport jackets or coats. This collection of King & Bay spring jackets are created using linens and hopsacks to layer up with t-shirts, floral shirts and dress shirts effortlessly.