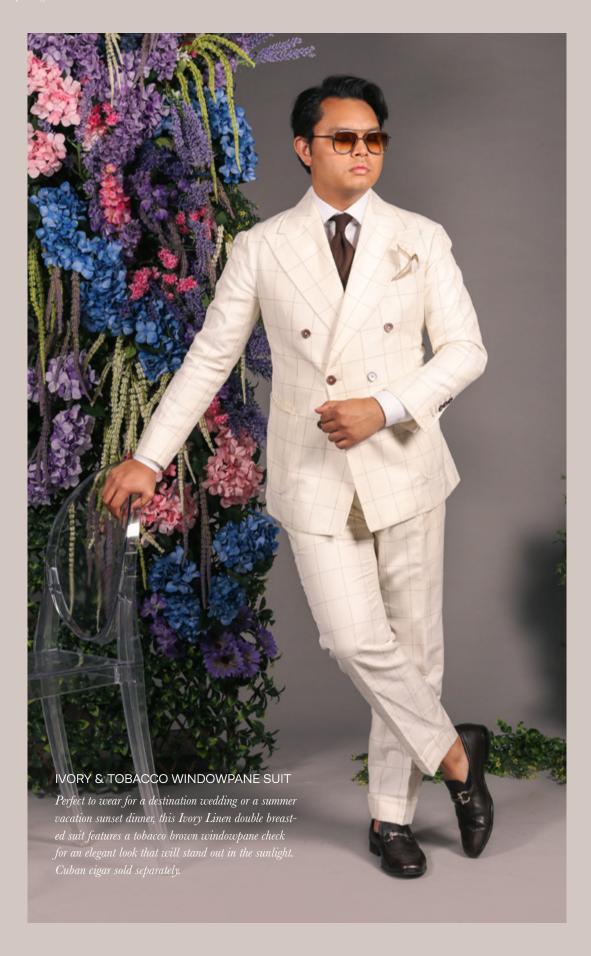

## RETURN OF THE DB

DB is back! As the quintessential sartorial look, the double- breasted suit has fully completed its triumphant return to the forefront of menswear. Perfect to wear for important meetings and presentations, the double breasted suit demands attention and feels like your own coat of armour with its overlapped closure. This collection of King & Bay double breasted suits are showcased with powerful stripes and bold checks to stand out in the crowd, not only for their unique styles and patterns but also with a pop of spring colours.