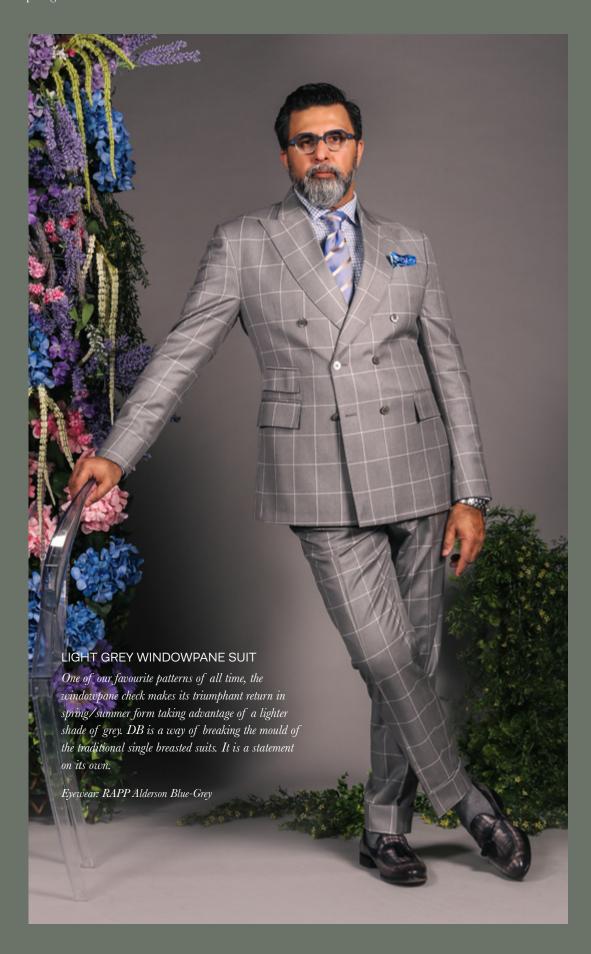

## RETURN OF THE DB

DB is back! As the quintessential sartorial look, the double- breasted suit has fully completed its triumphant return to the forefront of menswear. Perfect to wear for important meetings and presentations, the double breasted suit demands attention and feels like your own coat of armour with its overlapped closure. This collection of King & Bay double breasted suits are showcased with powerful stripes and bold checks to stand out in the crowd, not only for their unique styles and patterns but also with a pop of spring colours.