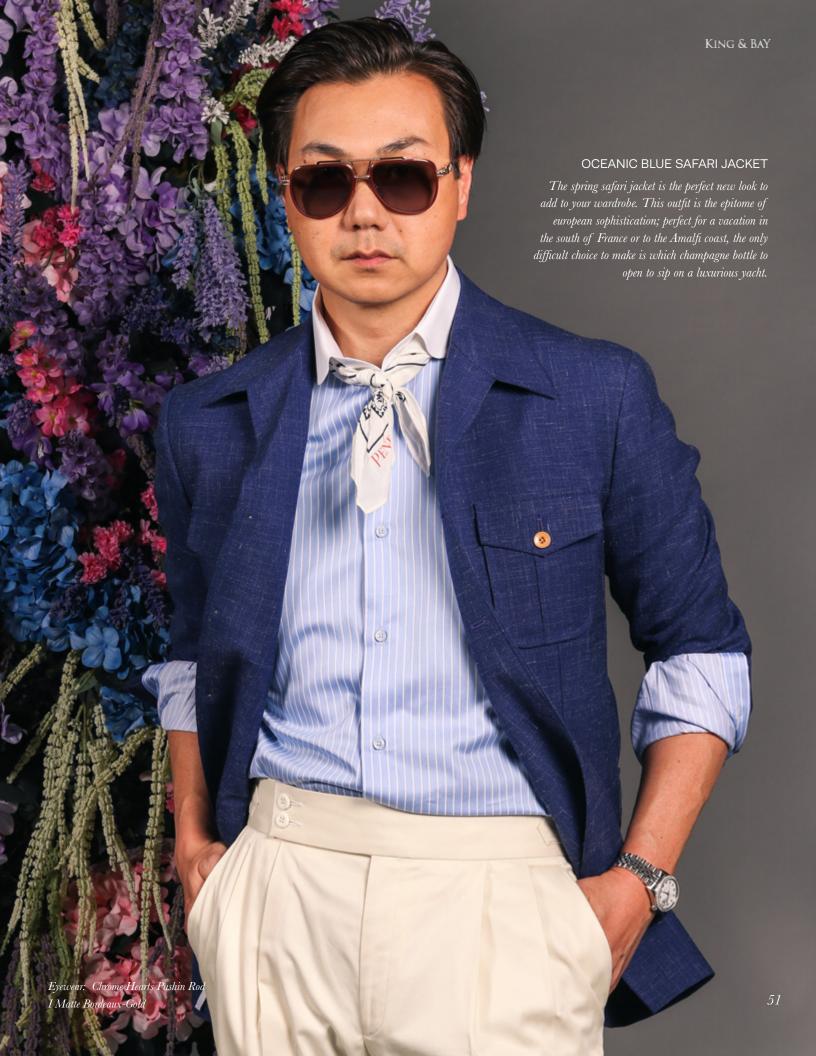

## LAYER UP

For those chilly spring evenings, your best bet is a layering jacket. A concept carried over from the fall, garments like field jackets and safari jackets create unique looks that stand out from traditional sport jackets or coats. This collection of King & Bay spring jackets are created using linens and hopsacks to layer up with t-shirts, floral shirts and dress shirts effortlessly.