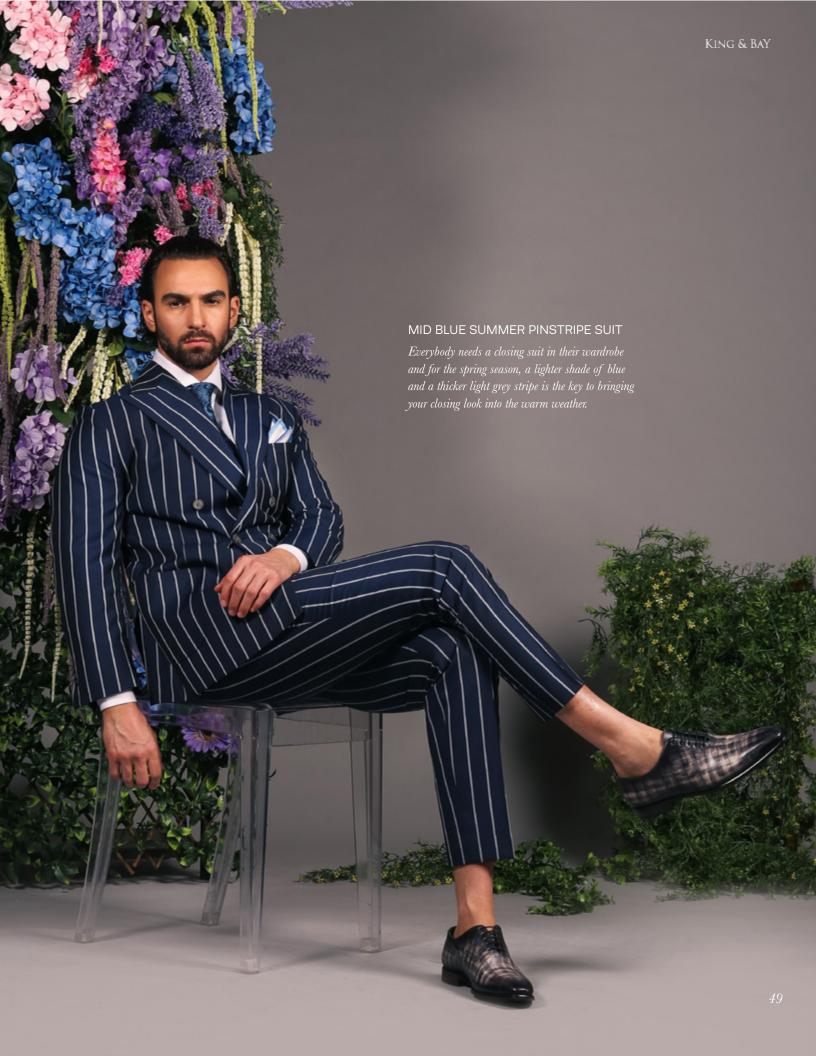

## RETURN OF THE DB

DB is back! As the quintessential sartorial look, the double- breasted suit has fully completed its triumphant return to the forefront of menswear. Perfect to wear for important meetings and presentations, the double breasted suit demands attention and feels like your own coat of armour with its overlapped closure. This collection of King & Bay double breasted suits are showcased with powerful stripes and bold checks to stand out in the crowd, not only for their unique styles and patterns but also with a pop of spring colours.