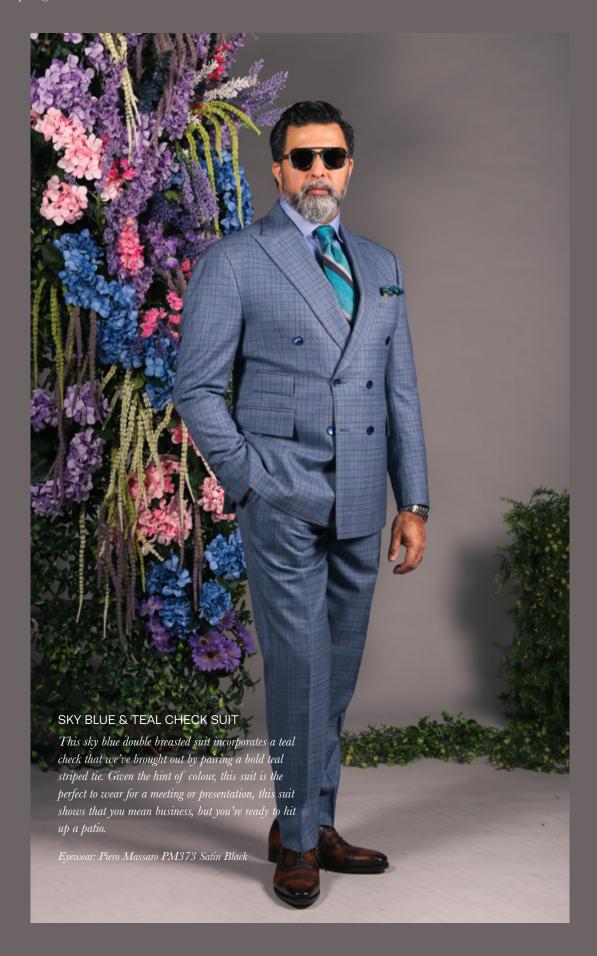

## RETURN OF THE DB

DB is back! As the quintessential sartorial look, the double- breasted suit has fully completed its triumphant return to the forefront of menswear. Perfect to wear for important meetings and presentations, the double breasted suit demands attention and feels like your own coat of armour with its overlapped closure. This collection of King & Bay double breasted suits are showcased with powerful stripes and bold checks to stand out in the crowd, not only for their unique styles and patterns but also with a pop of spring colours.