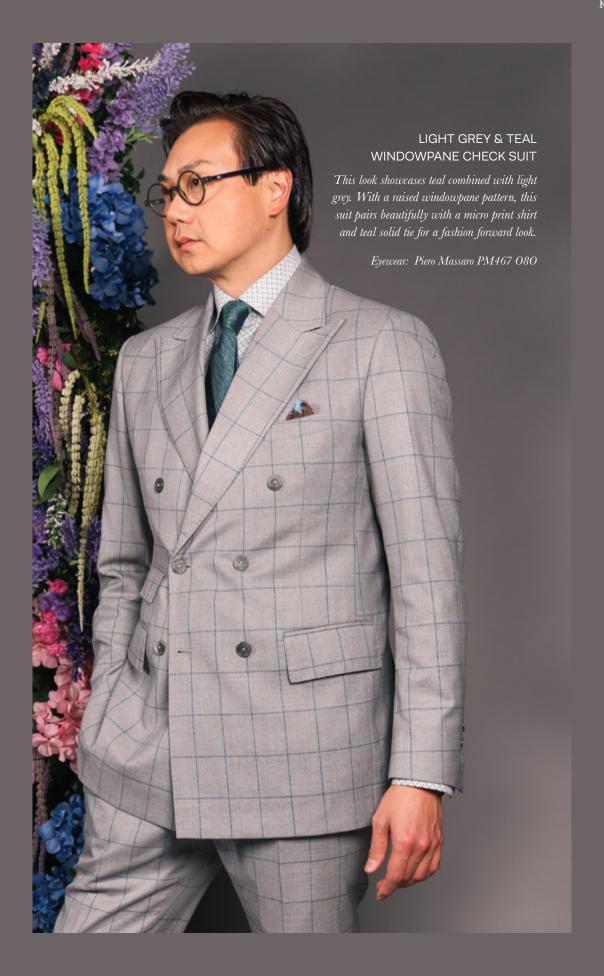

## RETURN OF THE DB

DB is back! As the quintessential sartorial look, the double- breasted suit has fully completed its triumphant return to the forefront of menswear. Perfect to wear for important meetings and presentations, the double breasted suit demands attention and feels like your own coat of armour with its overlapped closure. This collection of King & Bay double breasted suits are showcased with powerful stripes and bold checks to stand out in the crowd, not only for their unique styles and patterns but also with a pop of spring colours.