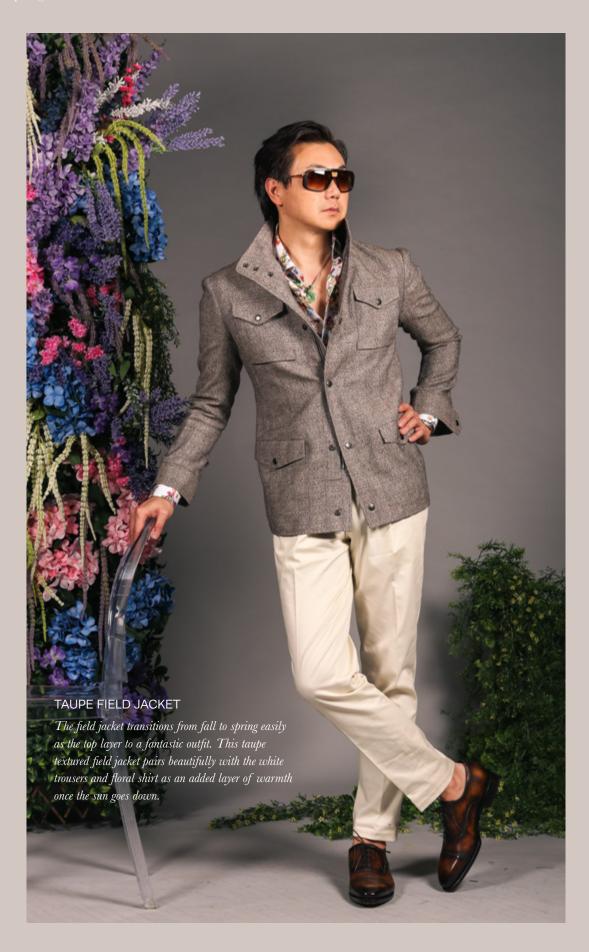

## LAYER UP

For those chilly spring evenings, your best bet is a layering jacket. A concept carried over from the fall, garments like field jackets and safari jackets create unique looks that stand out from traditional sport jackets or coats. This collection of King & Bay spring jackets are created using linens and hopsacks to layer up with t-shirts, floral shirts and dress shirts effortlessly.