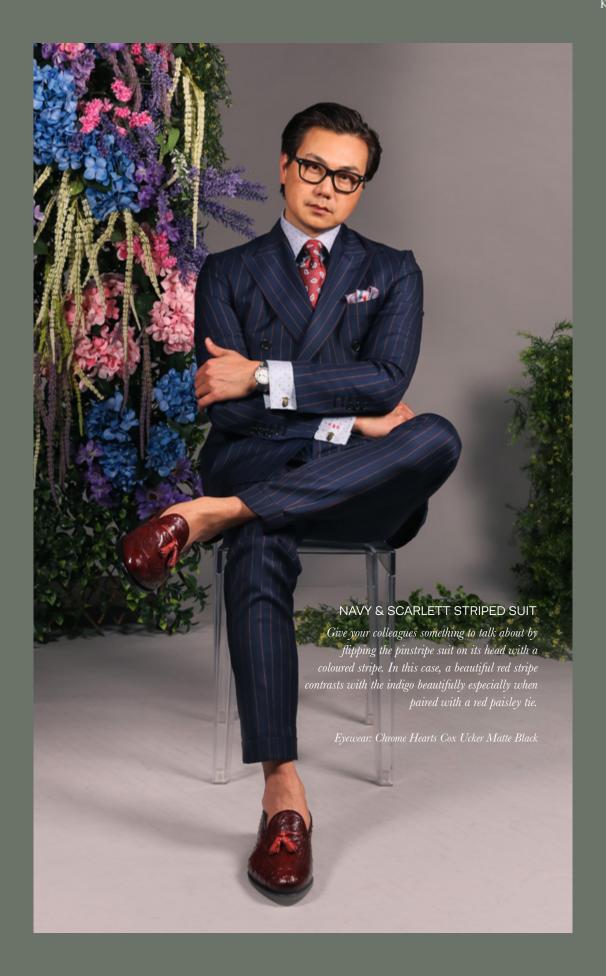

## RETURN OF THE DB

DB is back! As the quintessential sartorial look, the double- breasted suit has fully completed its triumphant return to the forefront of menswear. Perfect to wear for important meetings and presentations, the double breasted suit demands attention and feels like your own coat of armour with its overlapped closure. This collection of King & Bay double breasted suits are showcased with powerful stripes and bold checks to stand out in the crowd, not only for their unique styles and patterns but also with a pop of spring colours.