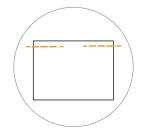

#### **LEGEND**

Stitch Line -----Fold Line ------

Please see the video for detailed steps at www.mykingandbay.com

STEP 1

Pliez le tissu en deux.

STEP 2

Piquer du bord à la marque.

STEP 3