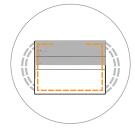

# How to Make a Face Mask

#SOYBFaceMaskChallenge

# How to Make a Face Mask

## #SOYBFaceMaskChallenge



#### WHAT YOU WILL NEED

Adult Size: 9x16 inch with 7.5 inch elastic (2pcs) Youth Size: 8x15 inch with 7 inch elastic (2pcs) Child Size: 7x14 inch with 6.5 inch elastic(2pcs) 4 inch pipecleaner or twist tie 2 inch pieces of velcro Paper towel or coffee filter (Optional) Pleats pattern (download below) Ruler &Pen Sewing Machine

#### **LEGEND**

Stitch Line -----Fold Line ------

Please see the video for detailed steps at www.mykingandbay.com



STEP 1

Pliez le tissu en deux.



STEP 2

Piquer du bord à la marque.



STEP 3

Coudre l'élastique.



STEP 4

Retourner à l'envers.



STEP 5

Placer un gabarit en papier pour les plis.



STEP 6

Cousez tout autour du masque.



STEP 7

Insérez dans le pli, placez contre la couture.



STEP 8

Insérez un filtre à café ou une serviette en papier pour le filtre.

# STEP 5

Placer un gabarit en papier pour les plis.



### **TOP FRONT**

LARGE

1.5

.6

1.2

.6

1.2

.6