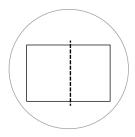

#### **LEGEND**

Stitch Line -----Fold Line ------

Please see the video for detailed steps at www.mykingandbay.com

STEP 1

Pliez le tissu en deux.

STEP 2

Piquer du bord à la marque.

STEP 3