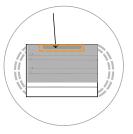

Insérez dans le pli, placez contre la couture.

STEP 8

Insérez un filtre à café ou une serviette en papier pour le filtre.