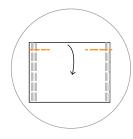

Insérez dans le pli, placez contre la couture.

STEP 8

Insérez un filtre à café ou une serviette en papier pour le filtre.