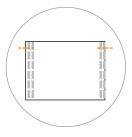

Coudre l'élastique.

STEP 4

Retourner à l'envers.

STEP 5

Placer un gabarit en papier pour les plis.

STEP 6

Cousez tout autour du masque.

STEP 7