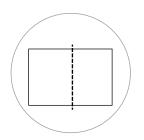

### Please see the video for detailed steps at www.mykingandbay.com

**STEP 1** 

Falten Sie den Stoff in zwei Hälften.

STEP 5

Legen Sie eine Papiervorlage für Falten.

STEP 2 Nähen Sie von der Kante bis zur Marke.