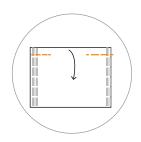

STEP 6 Nähen Sie den ganzen Weg um die Maske herum.

STEP 3 Gummiband einnähen.

STEP 7 In die Falte einsetzen und gegen die Naht legen.

STEP 4 Umdrehen.

**STEP 8** 

Setzen Sie einen Kaffeefilter oder ein Papiertuch für den Filter ein.