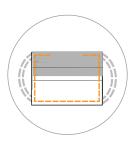

STEP 6 Nähen Sie den ganzen Weg um die Maske herum.

STEP 3 Gummiband einnähen.

STEP 7 In die Falte einsetzen und gegen die Naht legen.

STEP 4 Umdrehen.

**STEP 8** 

Setzen Sie einen Kaffeefilter oder ein Papiertuch für den Filter ein.