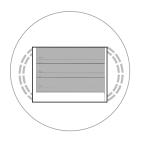

STEP 6 Nähen Sie den ganzen Weg um die Maske herum.

STEP 3 Gummiband einnähen.

STEP 7 In die Falte einsetzen und gegen die Naht legen.

STEP 4 Umdrehen.

**STEP 8** 

Setzen Sie einen Kaffeefilter oder ein Papiertuch für den Filter ein.