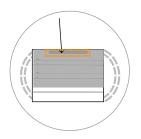

### Please see the video for detailed steps at www.mykingandbay.com

**STEP 1** 

Falten Sie den Stoff in zwei Hälften.

STEP 5

Legen Sie eine Papiervorlage für Falten.

STEP 2 Nähen Sie von der Kante bis zur Marke.