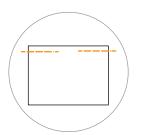

STEP 6 Nähen Sie den ganzen Weg um die Maske herum.

STEP 3 Gummiband einnähen.

STEP 7 In die Falte einsetzen und gegen die Naht legen.

STEP 4 Umdrehen.

**STEP 8** 

Setzen Sie einen Kaffeefilter oder ein Papiertuch für den Filter ein.