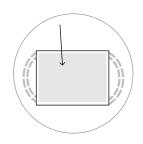

STEP 6 Nähen Sie den ganzen Weg um die Maske herum.

STEP 3 Gummiband einnähen.

STEP 7 In die Falte einsetzen und gegen die Naht legen.

STEP 4 Umdrehen.

**STEP 8** 

Setzen Sie einen Kaffeefilter oder ein Papiertuch für den Filter ein.