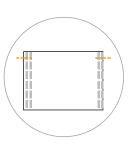

# How to Make a Face Mask #SOYBFaceMaskChallenge

# How to Make a Face Mask

#SOYBFaceMaskChallenge



## WHAT YOU WILL NEED

Adult Size: 9x16 inch with 7.5 inch elastic (2pcs) Youth Size: 8x15 inch with 7 inch elastic (2pcs) Child Size: 7x14 inch with 6.5 inch elastic(2pcs) 4 inch pipecleaner or twist tie 2 inch pieces of velcro Paper towel or coffee filter (Optional) Pleats pattern (download below) Ruler &Pen Sewing Machine

### LEGEND

Elastic Elasti

### Please see the video for detailed steps at www.mykingandbay.com



**STEP 1** 

Falten Sie den Stoff in zwei Hälften.



STEP 5

Legen Sie eine Papiervorlage für Falten.



STEP 2 Nähen Sie von der Kante bis zur Marke.



STEP 6 Nähen Sie den ganzen Weg um die Maske herum.



STEP 3 Gummiband einnähen.



STEP 7 In die Falte einsetzen und gegen die Naht legen.



STEP 4 Umdrehen.



**STEP 8** 

Setzen Sie einen Kaffeefilter oder ein Papiertuch für den Filter ein.

STEP 5

Legen Sie eine Papiervorlage für Falten.



|     | FRONT<br>ARGE |
|-----|---------------|
|     |               |
| 1.5 |               |
| .6  |               |
|     |               |
| 1.2 |               |
| .6  |               |
|     |               |
| 1.2 |               |
| .6  |               |
|     |               |
|     |               |