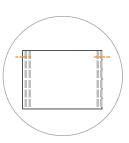

## LEGEND

Elastic Elasti

Please see the video for detailed steps at www.mykingandbay.com

STEP 1

Διπλώστε το ύφασμα στη μέση.

STEP 5

Τοποθετήστε πρότυπο χαρτιού για πτυχές.

STEP 2 Ράψτε από την άκρη στο σημάδι.