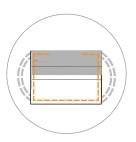

## LEGEND

Elastic Elasti

Please see the video for detailed steps at www.mykingandbay.com

STEP 1

Διπλώστε το ύφασμα στη μέση.

STEP 5

Τοποθετήστε πρότυπο χαρτιού για πτυχές.

STEP 2 Ράψτε από την άκρη στο σημάδι.

STEP 5 Τοποθετήστε πρότυπο χαρτιού για πτυχές.

|     | TOP FRONT<br>LARGE |
|-----|--------------------|
|     |                    |
| 1.5 |                    |
| .6  |                    |
|     |                    |
|     |                    |
| 1.2 |                    |
| .6  |                    |
|     |                    |
|     |                    |
| 1.2 |                    |
| .6  |                    |
|     |                    |
|     |                    |
| 1 - |                    |