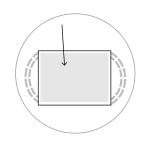

**STEP 6** Ράψτε όλη τη μάσκα.

**STEP 3** Ράψτε το ελαστικό.

STEP 7Βάλτε μέσα στην πτυχή, θέση κατά της ραφής.

**STEP 4** Γυρίστε μέσα προς τα έξω.

STEP 8

Τοποθετήστε φίλτρο καφέ ή χαρτοπετσέτα για φίλτρο.