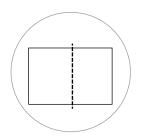

## LEGEND

Elastic Elasti

Please see the video for detailed steps at www.mykingandbay.com

STEP 1

Διπλώστε το ύφασμα στη μέση.

STEP 5

Τοποθετήστε πρότυπο χαρτιού για πτυχές.

STEP 2 Ράψτε από την άκρη στο σημάδι.