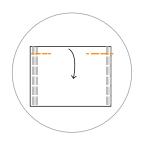

**STEP 6** Ράψτε όλη τη μάσκα.

**STEP 3** Ράψτε το ελαστικό.

STEP 7Βάλτε μέσα στην πτυχή, θέση κατά της ραφής.

**STEP 4** Γυρίστε μέσα προς τα έξω.

STEP 8

Τοποθετήστε φίλτρο καφέ ή χαρτοπετσέτα για φίλτρο.