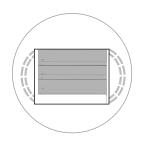

**STEP 6** Ράψτε όλη τη μάσκα.

**STEP 3** Ράψτε το ελαστικό.

STEP 7Βάλτε μέσα στην πτυχή, θέση κατά της ραφής.

**STEP 4** Γυρίστε μέσα προς τα έξω.

STEP 8

Τοποθετήστε φίλτρο καφέ ή χαρτοπετσέτα για φίλτρο.