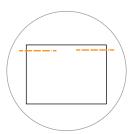

## LEGEND

Elastic Elasti

Please see the video for detailed steps at www.mykingandbay.com

STEP 1

Διπλώστε το ύφασμα στη μέση.

STEP 5

Τοποθετήστε πρότυπο χαρτιού για πτυχές.

STEP 2 Ράψτε από την άκρη στο σημάδι.

**STEP 6** Ράψτε όλη τη μάσκα.

**STEP 3** Ράψτε το ελαστικό.

STEP 7Βάλτε μέσα στην πτυχή, θέση κατά της ραφής.

**STEP 4** Γυρίστε μέσα προς τα έξω.

STEP 8

Τοποθετήστε φίλτρο καφέ ή χαρτοπετσέτα για φίλτρο.