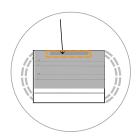

## LEGEND

Elastic Elasti

Please see the video for detailed steps at www.mykingandbay.com

STEP 1

Διπλώστε το ύφασμα στη μέση.

STEP 5

Τοποθετήστε πρότυπο χαρτιού για πτυχές.

STEP 2 Ράψτε από την άκρη στο σημάδι.

**STEP 6** Ράψτε όλη τη μάσκα.

**STEP 3** Ράψτε το ελαστικό.

STEP 7Βάλτε μέσα στην πτυχή, θέση κατά της ραφής.

**STEP 4** Γυρίστε μέσα προς τα έξω.

STEP 8

Τοποθετήστε φίλτρο καφέ ή χαρτοπετσέτα για φίλτρο.