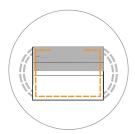

# How to Make a Face Mask

#SOYBFaceMaskChallenge

# How to Make a Face Mask

## #SOYBFaceMaskChallenge



#### WHAT YOU WILL NEED

Adult Size: 9x16 inch with 7.5 inch elastic (2pcs) Youth Size: 8x15 inch with 7 inch elastic (2pcs) Child Size: 7x14 inch with 6.5 inch elastic(2pcs) 4 inch pipecleaner or twist tie 2 inch pieces of velcro Paper towel or coffee filter (Optional) Pleats pattern (download below) Ruler &Pen Sewing Machine

#### **LEGEND**

Stitch Line ------

Please see the video for detailed steps at www.mykingandbay.com



STEP 1

कपड़े को आधे में मोड़ो.



#### STEP 2

किनारे से चिह्न तक सिलाई करें



#### STEP 3

लोचदार में सीना.



#### STEP 4

अंदर बाहर यह पलटें.



STEP 5

प्लेट्स के लिए पेपर टेम्पलेट रखें



STEP 6

मुखौटा के आसपास सभी तरह सृटचि.



STEP 7

तह में डालें, सीम के खलाफ जगह.



STEP 8

फिल्टर के लिए कॉफी फिल्टर या कागज तौलिया सम्मलिति.

# STEP 5 प्लेट्स के लिए पेपर टेम्पलेट रखें



### **TOP FRONT**

LARGE

1.5

.6

1.2

.6

1.2

.6