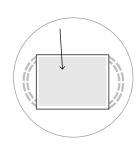

ce Mask

#SOYBFaceMaskChallenge

# How to Make a Face Mask

## #SOYBFaceMaskChallenge



#### WHAT YOU WILL NEED

Adult Size: 9x16 inch with 7.5 inch elastic (2pcs) Youth Size: 8x15 inch with 7 inch elastic (2pcs) Child Size: 7x14 inch with 6.5 inch elastic(2pcs) 4 inch pipecleaner or twist tie 2 inch pieces of velcro Paper towel or coffee filter (Optional) Pleats pattern (download below) Ruler &Pen Sewing Machine

#### **LEGEND**

Stitch Line ------

Please see the video for detailed steps at www.mykingandbay.com



STEP 1

कपड़े को आधे में मोड़ो.



#### STEP 2

किनारे से चिह्न तक सिलाई करें



#### STEP 3

लोचदार में सीना.



#### STEP 4

अंदर बाहर यह पलटें.



STEP 5

प्लेट्स के लिए पेपर टेम्पलेट रखें



STEP 6

मुखौटा के आसपास सभी तरह सृटचि.



STEP 7

तह में डालें, सीम के खलाफ जगह.



STEP 8

फिल्टर के लिए कॉफी फिल्टर या कागज तौलिया सम्मलिति.

# STEP 5 प्लेट्स के लिए पेपर टेम्पलेट रखें



### **TOP FRONT**

LARGE

1.5

.6

1.2

.6

1.2

.6