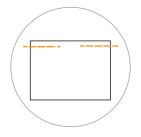

# How to Make a Face Mask

#SOYBFaceMaskChallenge

# How to Make a Face Mask

## #SOYBFaceMaskChallenge



#### WHAT YOU WILL NEED

Adult Size: 9x16 inch with 7.5 inch elastic (2pcs) Youth Size: 8x15 inch with 7 inch elastic (2pcs) Child Size: 7x14 inch with 6.5 inch elastic(2pcs) 4 inch pipecleaner or twist tie 2 inch pieces of velcro Paper towel or coffee filter (Optional) Pleats pattern (download below) Ruler &Pen Sewing Machine

#### **LEGEND**

Stitch Line ------

Please see the video for detailed steps at www.mykingandbay.com



STEP 1

कपड़े को आधे में मोड़ो.



#### STEP 2

किनारे से चिह्न तक सिलाई करें



#### STEP 3

लोचदार में सीना.



#### STEP 4

अंदर बाहर यह पलटें.



STEP 5

प्लेट्स के लिए पेपर टेम्पलेट रखें



STEP 6

मुखौटा के आसपास सभी तरह सृटचि.



STEP 7

तह में डालें, सीम के खलाफ जगह.



STEP 8

फिल्टर के लिए कॉफी फिल्टर या कागज तौलिया सम्मलिति.

# STEP 5 प्लेट्स के लिए पेपर टेम्पलेट रखें



### **TOP FRONT**

LARGE

1.5

.6

1.2

.6

1.2

.6