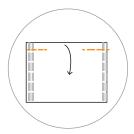

#### STEP 4

अंदर बाहर यह पलटें.

STEP 5

प्लेट्स के लिए पेपर टेम्पलेट रखें

STEP 6

मुखौटा के आसपास सभी तरह सृटचि.

STEP 7

तह में डालें, सीम के खलाफ जगह.