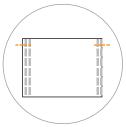

# How to Make a Face Mask

#SOYBFaceMaskChallenge

# How to Make a Face Mask

## #SOYBFaceMaskChallenge



#### WHAT YOU WILL NEED

Adult Size: 9x16 inch with 7.5 inch elastic (2pcs) Youth Size: 8x15 inch with 7 inch elastic (2pcs) Child Size: 7x14 inch with 6.5 inch elastic(2pcs) 4 inch pipecleaner or twist tie 2 inch pieces of velcro Paper towel or coffee filter (Optional) Pleats pattern (download below) Ruler &Pen Sewing Machine

#### **LEGEND**

Stitch Line ------

Please see the video for detailed steps at www.mykingandbay.com



STEP 1

कपड़े को आधे में मोड़ो.



#### STEP 2

किनारे से चिह्न तक सिलाई करें



#### STEP 3

लोचदार में सीना.



#### STEP 4

अंदर बाहर यह पलटें.



STEP 5

प्लेट्स के लिए पेपर टेम्पलेट रखें



STEP 6

मुखौटा के आसपास सभी तरह सृटचि.



STEP 7

तह में डालें, सीम के खलाफ जगह.



STEP 8

फिल्टर के लिए कॉफी फिल्टर या कागज तौलिया सम्मलिति.

# STEP 5 प्लेट्स के लिए पेपर टेम्पलेट रखें



### **TOP FRONT**

LARGE

1.5

.6

1.2

.6

1.2

.6