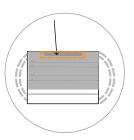

#### STEP 4

अंदर बाहर यह पलटें.

STEP 5

प्लेट्स के लिए पेपर टेम्पलेट रखें

STEP 6

मुखौटा के आसपास सभी तरह सृटचि.

STEP 7

तह में डालें, सीम के खलाफ जगह.

# STEP 5 प्लेट्स के लिए पेपर टेम्पलेट रखें