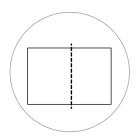

#### **LEGEND**

Stitch Line ------

Please see the video for detailed steps at www.mykingandbay.com

STEP 1

कपड़े को आधे में मोड़ो.