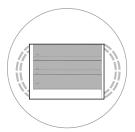

#### **LEGEND**

Elastic Stitch Line -----Fold Line ------

Please see the video for detailed steps at www.mykingandbay.com

STEP 1

Piega il tessuto a metà.

STEP 2

Cuci dal bordo fino al segno.

STEP 3