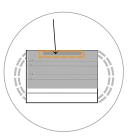

# How to Make a Face Mask

#SOYBFaceMaskChallenge

# How to Make a Face Mask

## #SOYBFaceMaskChallenge



#### WHAT YOU WILL NEED

Adult Size: 9x16 inch with 7.5 inch elastic (2pcs) Youth Size: 8x15 inch with 7 inch elastic (2pcs) Child Size: 7x14 inch with 6.5 inch elastic(2pcs) 4 inch pipecleaner or twist tie 2 inch pieces of velcro Paper towel or coffee filter (Optional) Pleats pattern (download below) Ruler &Pen Sewing Machine

#### **LEGEND**

Elastic Stitch Line -----Fold Line ------

Please see the video for detailed steps at www.mykingandbay.com



STEP 1

Piega il tessuto a metà.



STEP 2

Cuci dal bordo fino al segno.



STEP 3

Cuci nell'elastico.



STEP 4

Capovolgi.



STEP 5

Posizionare il modello di carta per le pieghe.



STEP 6

Cuci tutto intorno alla maschera.



STEP 7

Inserire in piega, posizionare contro la cucitura.



STEP 8

Inserire il filtro da caffè o un tovagliolo di carta per il filtro.

### STEP 5

# Posizionare il modello di carta per le pieghe.



### **TOP FRONT**

LARGE

1.5

.6

1.2

.6

1.2

.6