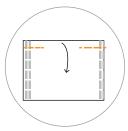

Inserire in piega, posizionare contro la cucitura.

STEP 8

Inserire il filtro da caffè o un tovagliolo di carta per il filtro.