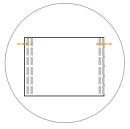

Cuci nell'elastico.

STEP 4

Capovolgi.

STEP 5

Posizionare il modello di carta per le pieghe.

STEP 6

Cuci tutto intorno alla maschera.

STEP 7