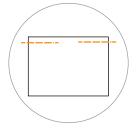

#### **LEGEND**

Elastic Stitch Line -----Fold Line ------

Please see the video for detailed steps at www.mykingandbay.com

STEP 1

Piega il tessuto a metà.

STEP 2

Cuci dal bordo fino al segno.

STEP 3

Cuci nell'elastico.

STEP 4

Capovolgi.

STEP 5

Posizionare il modello di carta per le pieghe.

STEP 6

Cuci tutto intorno alla maschera.

STEP 7