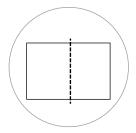

#### **LEGEND**

Elastic Stitch Line -----Fold Line ------

Please see the video for detailed steps at www.mykingandbay.com

STEP 1

Piega il tessuto a metà.

STEP 2

Cuci dal bordo fino al segno.

STEP 3