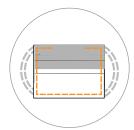

# How to Make a Face Mask

#SOYBFaceMaskChallenge

# How to Make a Face Mask

## #SOYBFaceMaskChallenge



#### WHAT YOU WILL NEED

Adult Size: 9x16 inch with 7.5 inch elastic (2pcs) Youth Size: 8x15 inch with 7 inch elastic (2pcs) Child Size: 7x14 inch with 6.5 inch elastic(2pcs) 4 inch pipecleaner or twist tie 2 inch pieces of velcro Paper towel or coffee filter (Optional) Pleats pattern (download below) Ruler &Pen Sewing Machine

#### **LEGEND**

Elastic Stitch Line -----Fold Line ------

Please see the video for detailed steps at www.mykingandbay.com



STEP 1

Piega il tessuto a metà.



STEP 2

Cuci dal bordo fino al segno.



STEP 3

Cuci nell'elastico.



STEP 4

Capovolgi.



STEP 5

Posizionare il modello di carta per le pieghe.



STEP 6

Cuci tutto intorno alla maschera.



STEP 7

Inserire in piega, posizionare contro la cucitura.



STEP 8

Inserire il filtro da caffè o un tovagliolo di carta per il filtro.

### STEP 5

# Posizionare il modello di carta per le pieghe.



### **TOP FRONT**

LARGE

1.5

.6

1.2

.6

1.2

.6