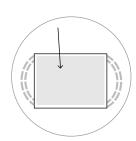

Inserire in piega, posizionare contro la cucitura.

STEP 8

Inserire il filtro da caffè o un tovagliolo di carta per il filtro.