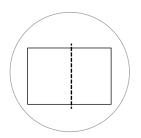

## LEGEND

| Elastic     | ==== |
|-------------|------|
| Stitch Line |      |
| Fold Line   |      |

Please see the video for detailed steps at www.mykingandbay.com

**STEP 1** 직물을 반으로 접습니다.

STEP 5

주름에 대한 용지 템플릿을 놓고.