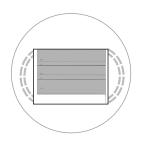

STEP 2 가장자리에서 마크까지 스티치합니다.

**STEP 6** 마스크 주위를 꿰매십시오.

**STEP 3** 탄성에 바느질.

STEP 7 접음 부에 삽입하고 이음매에 닿습니다.

**STEP 4** 뒤집습니다.

STEP 8 필터 용 커피 필터 또는 종이 타월 삽입.

|     | TOP FRONT<br>LARGE |  |
|-----|--------------------|--|
|     |                    |  |
| 1.5 |                    |  |
| .6  |                    |  |
|     |                    |  |
|     |                    |  |
|     |                    |  |
| 1.2 |                    |  |
|     |                    |  |
| .6  |                    |  |
|     |                    |  |
|     |                    |  |
|     |                    |  |
| 1.2 |                    |  |
|     |                    |  |
| .6  |                    |  |
|     |                    |  |
|     |                    |  |
|     |                    |  |