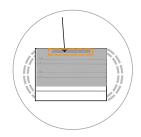

STEP 2 가장자리에서 마크까지 스티치합니다.

**STEP 6** 마스크 주위를 꿰매십시오.

**STEP 3** 탄성에 바느질.

STEP 7 접음 부에 삽입하고 이음매에 닿습니다.

**STEP 4** 뒤집습니다.

STEP 8 필터 용 커피 필터 또는 종이 타월 삽입.

|     | TOP FRONT<br>LARGE |  |
|-----|--------------------|--|
|     |                    |  |
| 1.5 |                    |  |
| .6  |                    |  |
|     |                    |  |
|     |                    |  |
|     |                    |  |
| 1.2 |                    |  |
|     |                    |  |
| .6  |                    |  |
|     |                    |  |
|     |                    |  |
|     |                    |  |
| 1.2 |                    |  |
|     |                    |  |
| .6  |                    |  |
|     |                    |  |
|     |                    |  |
|     |                    |  |