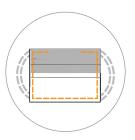

STEP 2 가장자리에서 마크까지 스티치합니다.

**STEP 6** 마스크 주위를 꿰매십시오.

**STEP 3** 탄성에 바느질.

STEP 7 접음 부에 삽입하고 이음매에 닿습니다.

**STEP 4** 뒤집습니다.

STEP 8 필터 용 커피 필터 또는 종이 타월 삽입.

|     | TOP FRONT<br>LARGE |  |
|-----|--------------------|--|
|     |                    |  |
| 1.5 |                    |  |
| .6  |                    |  |
|     |                    |  |
|     |                    |  |
|     |                    |  |
| 1.2 |                    |  |
|     |                    |  |
| .6  |                    |  |
|     |                    |  |
|     |                    |  |
|     |                    |  |
| 1.2 |                    |  |
|     |                    |  |
| .6  |                    |  |
|     |                    |  |
|     |                    |  |
|     |                    |  |