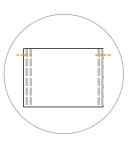

## LEGEND

| Elastic     | ==== |
|-------------|------|
| Stitch Line |      |
| Fold Line   |      |

Please see the video for detailed steps at www.mykingandbay.com

**STEP 1** 직물을 반으로 접습니다.

STEP 5

주름에 대한 용지 템플릿을 놓고.