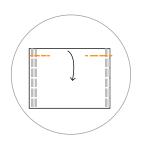

STEP 2 가장자리에서 마크까지 스티치합니다.

**STEP 6** 마스크 주위를 꿰매십시오.

**STEP 3** 탄성에 바느질.

STEP 7 접음 부에 삽입하고 이음매에 닿습니다.

**STEP 4** 뒤집습니다.

STEP 8 필터 용 커피 필터 또는 종이 타월 삽입.

|     | TOP FRONT<br>LARGE |  |
|-----|--------------------|--|
|     |                    |  |
| 1.5 |                    |  |
| .6  |                    |  |
|     |                    |  |
|     |                    |  |
|     |                    |  |
| 1.2 |                    |  |
|     |                    |  |
| .6  |                    |  |
|     |                    |  |
|     |                    |  |
|     |                    |  |
| 1.2 |                    |  |
|     |                    |  |
| .6  |                    |  |
|     |                    |  |
|     |                    |  |
|     |                    |  |