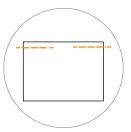

## LEGEND

| Elastic     | ==== |
|-------------|------|
| Stitch Line |      |
| Fold Line   |      |

Please see the video for detailed steps at www.mykingandbay.com

**STEP 1** 직물을 반으로 접습니다.

STEP 5

주름에 대한 용지 템플릿을 놓고.