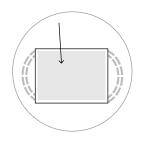

STEP 2 가장자리에서 마크까지 스티치합니다.

**STEP 6** 마스크 주위를 꿰매십시오.

**STEP 3** 탄성에 바느질.

STEP 7 접음 부에 삽입하고 이음매에 닿습니다.

**STEP 4** 뒤집습니다.

STEP 8 필터 용 커피 필터 또는 종이 타월 삽입.

|     | TOP FRONT<br>LARGE |  |
|-----|--------------------|--|
|     |                    |  |
| 1.5 |                    |  |
| .6  |                    |  |
|     |                    |  |
|     |                    |  |
|     |                    |  |
| 1.2 |                    |  |
|     |                    |  |
| .6  |                    |  |
|     |                    |  |
|     |                    |  |
|     |                    |  |
| 1.2 |                    |  |
|     |                    |  |
| .6  |                    |  |
|     |                    |  |
|     |                    |  |
|     |                    |  |