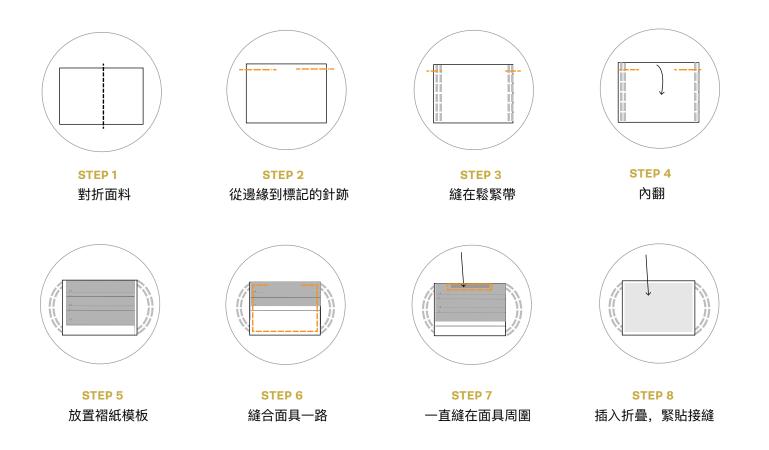

## WHAT YOU WILL NEED

Adult Size: 9x16 inch with 7.5 inch elastic (2pcs) Youth Size: 8x15 inch with 7 inch elastic (2pcs) Child Size: 7x14 inch with 6.5 inch elastic(2pcs) 4 inch pipecleaner or twist tie 2 inch pieces of velcro Paper towel or coffee filter (Optional) Pleats pattern (download below) Ruler &Pen Sewing Machine

## LEGEND

| Elastic     | ==== |
|-------------|------|
| Stitch Line |      |
| Fold Line   |      |

Please see the video for detailed steps at www.mykingandbay.com

STEP 5 放置褶紙模板

|     | TOP FRONT |
|-----|-----------|
|     | LARGE     |
| 1.5 |           |
| 6   |           |
| .6  |           |
|     |           |
| 1.2 |           |
| .6  |           |
|     |           |
|     |           |
| 1.2 |           |
| .6  |           |
|     |           |
|     |           |
|     |           |