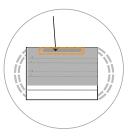

STEP 5
Umie szablon papieru na plisy.

STEP 6
Zszyj cał mask.

STEP 7
Wło y do zakładki, przyło y do szwu.

STEP 8

Włó filtr do kawy lub
r cznik papierowy jako filtr.

# STEP 5

Umie szablon papieru na plisy.