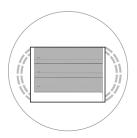

#### WHAT YOU WILL NEED

Adult Size: 9x16 inch with 7.5 inch elastic (2pcs) Youth Size: 8x15 inch with 7 inch elastic (2pcs) Child Size: 7x14 inch with 6.5 inch elastic(2pcs) 4 inch pipecleaner or twist tie 2 inch pieces of velcro Paper towel or coffee filter (Optional) Pleats pattern (download below) Ruler &Pen Sewing Machine

#### **LEGEND**

Stitch Line -----Fold Line ------

Please see the video for detailed steps at www.mykingandbay.com

STEP 1

Złó materiał na pół.

STEP 2
Zszyj od kraw dzi do znaku.

STEP 3
Wszy elastyczny.

STEP 4
Odwró na lew stron.