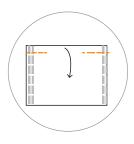

#### **LEGEND**

Stitch Line -----Fold Line ------

Please see the video for detailed steps at www.mykingandbay.com

STEP 1

Złó materiał na pół.

STEP 2
Zszyj od kraw dzi do znaku.

STEP 3
Wszy elastyczny.

STEP 4
Odwró na lew stron.