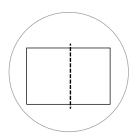

#### **LEGEND**

Stitch Line -----Fold Line ------

Please see the video for detailed steps at www.mykingandbay.com

STEP 1

Złó materiał na pół.

STEP 2
Zszyj od kraw dzi do znaku.

STEP 3
Wszy elastyczny.

STEP 4
Odwró na lew stron.