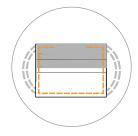

STEP 5
Umie szablon papieru na plisy.

STEP 6
Zszyj cał mask.

STEP 7
Wło y do zakładki, przyło y do szwu.

STEP 8

Włó filtr do kawy lub
r cznik papierowy jako filtr.

# STEP 5

Umie szablon papieru na plisy.

### **TOP FRONT**

LARGE

1.5

.6

1.2

.6

1.2

.6