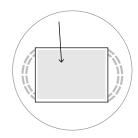

#### **LEGEND**

Stitch Line -----Fold Line ------

Please see the video for detailed steps at www.mykingandbay.com

STEP 1

Złó materiał na pół.

STEP 2
Zszyj od kraw dzi do znaku.

STEP 3
Wszy elastyczny.

STEP 4
Odwró na lew stron.