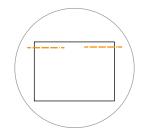

#### **LEGEND**

Stitch Line -----Fold Line ------

Please see the video for detailed steps at www.mykingandbay.com

STEP 1

Złó materiał na pół.

STEP 2
Zszyj od kraw dzi do znaku.

STEP 3
Wszy elastyczny.

STEP 4
Odwró na lew stron.