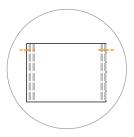

#### **LEGEND**

Stitch Line -----Fold Line ------

Please see the video for detailed steps at www.mykingandbay.com

STEP 1

Złó materiał na pół.

STEP 2
Zszyj od kraw dzi do znaku.

STEP 3
Wszy elastyczny.

STEP 4
Odwró na lew stron.