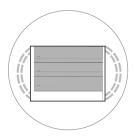

#### **LEGEND**

Stitch Line -----Fold Line ------

Please see the video for detailed steps at www.mykingandbay.com

STEP 1

Dobre o tecido ao meio.

STEP 2

Costurar da borda até a marca.

STEP 3

Costurar no elástico.

STEP 4
Virar de dentro para fora.

STEP 5

Coloque o modelo de papel para pregas.

STEP 6

Costure toda a volta da máscara.

STEP 7
Inserir na dobra, colocar contra a costura.

STEP 8
Inserir filtro de café ou toalha de papel para filtro.