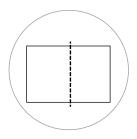

#### **LEGEND**

Stitch Line -----Fold Line ------

Please see the video for detailed steps at www.mykingandbay.com

STEP 1

Dobre o tecido ao meio.

STEP 2

Costurar da borda até a marca.

STEP 3