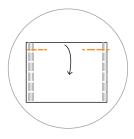

#### **LEGEND**

Stitch Line -----Fold Line ------

Please see the video for detailed steps at www.mykingandbay.com

STEP 1

Dobre o tecido ao meio.

STEP 2

Costurar da borda até a marca.

STEP 3