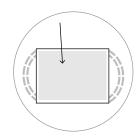

#### **LEGEND**

Stitch Line -----Fold Line ------

Please see the video for detailed steps at www.mykingandbay.com

STEP 1

Dobre o tecido ao meio.

STEP 2

Costurar da borda até a marca.

STEP 3

Costurar no elástico.

STEP 4
Virar de dentro para fora.

STEP 5

Coloque o modelo de papel para pregas.

STEP 6

Costure toda a volta da máscara.

STEP 7
Inserir na dobra, colocar contra a costura.

STEP 8
Inserir filtro de café ou toalha de papel para filtro.