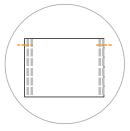

#### **LEGEND**

Stitch Line -----Fold Line ------

Please see the video for detailed steps at www.mykingandbay.com

STEP 1

Dobre o tecido ao meio.

STEP 2

Costurar da borda até a marca.

STEP 3