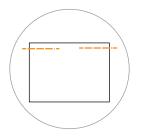

#### **LEGEND**

Stitch Line -----Fold Line ------

Please see the video for detailed steps at www.mykingandbay.com

STEP 1

Dobre o tecido ao meio.

STEP 2

Costurar da borda até a marca.

STEP 3