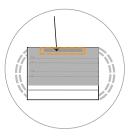

# How to Make a Face Mask

#SOYBFaceMaskChallenge

# How to Make a Face Mask

## #SOYBFaceMaskChallenge



#### WHAT YOU WILL NEED

Adult Size: 9x16 inch with 7.5 inch elastic (2pcs) Youth Size: 8x15 inch with 7 inch elastic (2pcs) Child Size: 7x14 inch with 6.5 inch elastic(2pcs) 4 inch pipecleaner or twist tie 2 inch pieces of velcro Paper towel or coffee filter (Optional) Pleats pattern (download below) Ruler &Pen Sewing Machine

#### **LEGEND**

Stitch Line -----Fold Line ------

Please see the video for detailed steps at www.mykingandbay.com



STEP 1

Dobre o tecido ao meio.



STEP 2

Costurar da borda até a marca.



STEP 3

Costurar no elástico.



STEP 4
Virar de dentro para fora.



STEP 5

Coloque o modelo de papel para pregas.



STEP 6

Costure toda a volta da máscara.



STEP 7
Inserir na dobra, colocar contra a costura.



STEP 8
Inserir filtro de café ou toalha de papel para filtro.

### STEP 5

# Coloque o modelo de papel para pregas.



### **TOP FRONT**

LARGE

1.5

.6

1.2

.6

1.2

.6