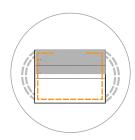

#### **LEGEND**

Stitch Line -----Fold Line ------

Please see the video for detailed steps at www.mykingandbay.com

STEP 1

Dobre o tecido ao meio.

STEP 2

Costurar da borda até a marca.

STEP 3

Costurar no elástico.

STEP 4
Virar de dentro para fora.

STEP 5

Coloque o modelo de papel para pregas.

STEP 6

Costure toda a volta da máscara.

STEP 7
Inserir na dobra, colocar contra a costura.

STEP 8
Inserir filtro de café ou toalha de papel para filtro.