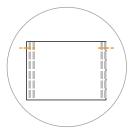

#### **LEGEND**

Elastic Stitch Line -----Fold Line ------

Please see the video for detailed steps at www.mykingandbay.com

STEP 1
Сложите ткань пополам

**STEP 2**Шить от края до отметки

**STEP 3**Шьем в резинке