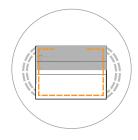

#### **LEGEND**

Elastic Stitch Line -----Fold Line ------

Please see the video for detailed steps at www.mykingandbay.com

STEP 1
Сложите ткань пополам

**STEP 2**Шить от края до отметки

**STEP 3**Шьем в резинке