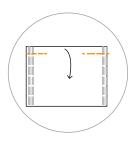

#### **LEGEND**

Elastic Stitch Line -----Fold Line ------

Please see the video for detailed steps at www.mykingandbay.com

STEP 1
Сложите ткань пополам

**STEP 2**Шить от края до отметки

**STEP 3**Шьем в резинке