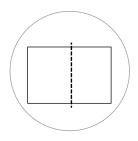

#### **LEGEND**

Elastic Stitch Line -----Fold Line ------

Please see the video for detailed steps at www.mykingandbay.com

STEP 1
Сложите ткань пополам

**STEP 2**Шить от края до отметки

**STEP 3**Шьем в резинке