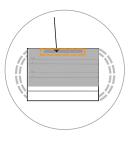

# How to Make a Face Mask

#SOYBFaceMaskChallenge

# How to Make a Face Mask

## #SOYBFaceMaskChallenge



#### WHAT YOU WILL NEED

Adult Size: 9x16 inch with 7.5 inch elastic (2pcs) Youth Size: 8x15 inch with 7 inch elastic (2pcs) Child Size: 7x14 inch with 6.5 inch elastic(2pcs) 4 inch pipecleaner or twist tie 2 inch pieces of velcro Paper towel or coffee filter (Optional) Pleats pattern (download below) Ruler &Pen Sewing Machine

#### **LEGEND**

Elastic Stitch Line -----Fold Line ------

Please see the video for detailed steps at www.mykingandbay.com



STEP 1
Сложите ткань пополам



**STEP 2**Шить от края до отметки



**STEP 3**Шьем в резинке



**STEP 4**Перевернуть наизнанку



STEP 5
Поместите бумажный шаблон для складок



**STEP 6**Шить маску все вокруг



STEP 7
Вставьте в складку, поместите против шва



STEP 8
Вставьте фильтр для кофе или бумажное полотенце для фильтра

# STEP 5

# Поместите бумажный шаблон для складок



### **TOP FRONT**

LARGE

1.5

.6

1.2

.6

1.2

.6