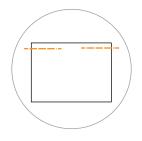

#### **LEGEND**

Elastic Stitch Line -----Fold Line ------

Please see the video for detailed steps at www.mykingandbay.com

STEP 1
Сложите ткань пополам

**STEP 2**Шить от края до отметки

**STEP 3**Шьем в резинке