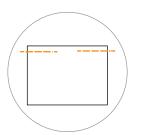

## LEGEND

Elastic Elasti

Please see the video for detailed steps at www.mykingandbay.com

STEP 1

Doblar la tela por la mitad.

**STEP 5** 

Colocar plantilla de papel para pliegues.

STEP 2 Coser desde el borde hasta la marca