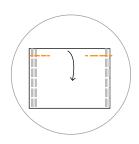

STEP 6 Coser alrededor de la máscara.

**STEP 3** Coser en el elástico.

STEP 7 Insertar en el pliegue, colocar contra la costura.

STEP 4 Voltear de adentro hacia afuera.

**STEP 8** 

Inserire il filtro da caffè o un tovagliolo di carta per il filtro.