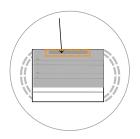

**STEP 5** 

Colocar plantilla de papel para pliegues.

|     | TOP FRONT |  |
|-----|-----------|--|
|     | LARGE     |  |
| 1.5 |           |  |
| .6  |           |  |
|     |           |  |
|     |           |  |
| 1.2 |           |  |
| .6  |           |  |
|     |           |  |
|     |           |  |
| 1.2 |           |  |
| .6  |           |  |
|     |           |  |
|     |           |  |
| 1.2 |           |  |