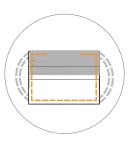

STEP 6 Coser alrededor de la máscara.

**STEP 3** Coser en el elástico.

STEP 7 Insertar en el pliegue, colocar contra la costura.

STEP 4 Voltear de adentro hacia afuera.

**STEP 8** 

Inserire il filtro da caffè o un tovagliolo di carta per il filtro.