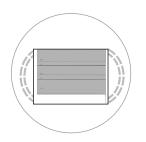

STEP 6 Coser alrededor de la máscara.

**STEP 3** Coser en el elástico.

STEP 7 Insertar en el pliegue, colocar contra la costura.

STEP 4 Voltear de adentro hacia afuera.

**STEP 8** 

Inserire il filtro da caffè o un tovagliolo di carta per il filtro.