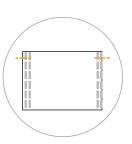

## LEGEND

Elastic Elasti

Please see the video for detailed steps at www.mykingandbay.com

STEP 1

Doblar la tela por la mitad.

**STEP 5** 

Colocar plantilla de papel para pliegues.

STEP 2 Coser desde el borde hasta la marca