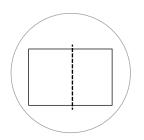

## LEGEND

Elastic Elasti

Please see the video for detailed steps at www.mykingandbay.com

STEP 1

Doblar la tela por la mitad.

**STEP 5** 

Colocar plantilla de papel para pliegues.

STEP 2 Coser desde el borde hasta la marca