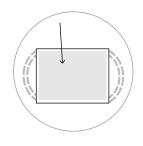

STEP 6 Coser alrededor de la máscara.

**STEP 3** Coser en el elástico.

STEP 7 Insertar en el pliegue, colocar contra la costura.

STEP 4 Voltear de adentro hacia afuera.

**STEP 8** 

Inserire il filtro da caffè o un tovagliolo di carta per il filtro.