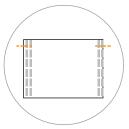

#### **LEGEND**

Elastic Stitch Line -----Fold Line ------

Please see the video for detailed steps at www.mykingandbay.com

STEP 1
Fold fabric in half

STEP 2
Stitch from edge to the mark

STEP 3
Sew in the elastic