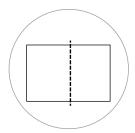

#### **LEGEND**

Elastic Stitch Line -----Fold Line ------

Please see the video for detailed steps at www.mykingandbay.com

STEP 1
Fold fabric in half

STEP 2
Stitch from edge to the mark

STEP 3
Sew in the elastic