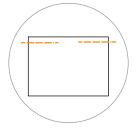

#### **LEGEND**

Elastic Stitch Line -----Fold Line ------

Please see the video for detailed steps at www.mykingandbay.com

STEP 1
Fold fabric in half

STEP 2
Stitch from edge to the mark

STEP 3
Sew in the elastic