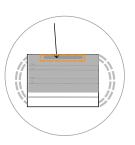

# How to Make a Face Mask

#SOYBFaceMaskChallenge

# How to Make a Face Mask

## #SOYBFaceMaskChallenge



#### WHAT YOU WILL NEED

Adult Size: 9x16 inch with 7.5 inch elastic (2pcs) Youth Size: 8x15 inch with 7 inch elastic (2pcs) Child Size: 7x14 inch with 6.5 inch elastic(2pcs) 4 inch pipecleaner or twist tie 2 inch pieces of velcro Paper towel or coffee filter (Optional) Pleats pattern (download below) Ruler &Pen Sewing Machine

#### **LEGEND**

Elastic Stitch Line -----Fold Line ------

Please see the video for detailed steps at www.mykingandbay.com



STEP 1
Fold fabric in half



STEP 2
Stitch from edge to the mark



STEP 3
Sew in the elastic



STEP 4
Flip inside out



STEP 5
Place paper pattern for pleats.



STEP 6
Stitch all around the mark



STEP 7
Insert pipe cleaner inside, against the seam



STEP 8
Insert paper towel for filter

### STEP 5

# Place paper pattern for pleats.



### **TOP FRONT**

LARGE

1.5

.6

1.2

.6

1.2

.6