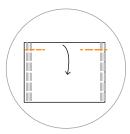

STEP 4
Flip inside out

STEP 5
Place paper pattern for pleats.

STEP 6
Stitch all around the mark

STEP 7
Insert pipe cleaner inside, against the seam

STEP 8
Insert paper towel for filter