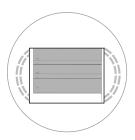

# How to Make a Face Mask

#SOYBFaceMaskChallenge

# How to Make a Face Mask

## #SOYBFaceMaskChallenge



#### WHAT YOU WILL NEED

Adult Size: 9x16 inch with 7.5 inch elastic (2pcs) Youth Size: 8x15 inch with 7 inch elastic (2pcs) Child Size: 7x14 inch with 6.5 inch elastic(2pcs) 4 inch pipecleaner or twist tie 2 inch pieces of velcro Paper towel or coffee filter (Optional) Pleats pattern (download below) Ruler &Pen Sewing Machine

#### **LEGEND**

Elastic Stitch Line -----Fold Line ------

Please see the video for detailed steps at www.mykingandbay.com



STEP 1
Fold fabric in half



STEP 2
Stitch from edge to the mark



STEP 3
Sew in the elastic



STEP 4
Flip inside out



STEP 5
Place paper pattern for pleats.



STEP 6
Stitch all around the mark



STEP 7
Insert pipe cleaner inside, against the seam



STEP 8
Insert paper towel for filter

### STEP 5

# Place paper pattern for pleats.



### **TOP FRONT**

LARGE

1.5

.6

1.2

.6

1.2

.6