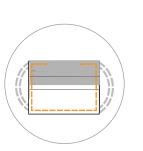

## LEGEND

Elastic Elasti

Please see the video for detailed steps at www.mykingandbay.com

STEP 1 Gấp vải làm đôi.

**STEP 5** 

Đặt mẫu giấy cho nếp gấp.

STEP 2 Khâu từ mép đến dấu.

STEP 6 Khâu tất cả các cách xung quanh mặt nạ

STEP 3 May trong thun.

STEP 7 Chèn vào nếp, đặt vào đường may.

STEP 4 Lật từ trong ra ngoài.

STEP 8 Chèn bộ lọc cà phê hoặc khăn giấy cho bộ lọc.

STEP 5 Đặt mẫu giấy cho nếp gấp.

|     | TOP FRONT |
|-----|-----------|
|     | LARGE     |
|     |           |
| 1.5 |           |
|     |           |
| .6  |           |
|     |           |
|     |           |
| 1.2 |           |
|     |           |
| .6  |           |
|     |           |
|     |           |
|     |           |
| 1.2 |           |
| .6  |           |
|     |           |
|     |           |
|     |           |
| 1.2 |           |