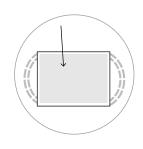

## LEGEND

Elastic Elasti

Please see the video for detailed steps at www.mykingandbay.com

STEP 1 Gấp vải làm đôi.

**STEP 5** 

Đặt mẫu giấy cho nếp gấp.

STEP 2 Khâu từ mép đến dấu.

STEP 6 Khâu tất cả các cách xung quanh mặt nạ