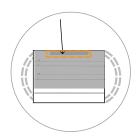

## LEGEND

Elastic Elasti

Please see the video for detailed steps at www.mykingandbay.com

STEP 1 Gấp vải làm đôi.

**STEP 5** 

Đặt mẫu giấy cho nếp gấp.

STEP 2 Khâu từ mép đến dấu.

STEP 6 Khâu tất cả các cách xung quanh mặt nạ