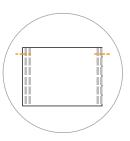

STEP 3 May trong thun.

STEP 7 Chèn vào nếp, đặt vào đường may.

STEP 4 Lật từ trong ra ngoài.

STEP 8 Chèn bộ lọc cà phê hoặc khăn giấy cho bộ lọc.

STEP 5 Đặt mẫu giấy cho nếp gấp.

|     | TOP FRONT |
|-----|-----------|
|     | LARGE     |
|     |           |
| 1.5 |           |
|     |           |
| .6  |           |
|     |           |
|     |           |
| 1.2 |           |
|     |           |
| .6  |           |
|     |           |
|     |           |
|     |           |
| 1.2 |           |
| .6  |           |
|     |           |
|     |           |
|     |           |
| 1.2 |           |