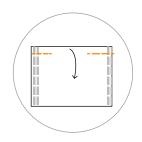

STEP 3 May trong thun.

STEP 7 Chèn vào nếp, đặt vào đường may.

STEP 4 Lật từ trong ra ngoài.

STEP 8 Chèn bộ lọc cà phê hoặc khăn giấy cho bộ lọc.

STEP 5 Đặt mẫu giấy cho nếp gấp.

|     | TOP FRONT |
|-----|-----------|
|     | LARGE     |
|     |           |
| 1.5 |           |
|     |           |
| .6  |           |
|     |           |
|     |           |
| 1.2 |           |
|     |           |
| .6  |           |
|     |           |
|     |           |
|     |           |
| 1.2 |           |
| .6  |           |
|     |           |
|     |           |
|     |           |
| 1.2 |           |